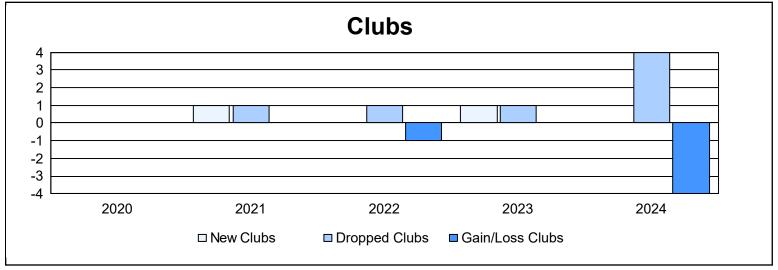

District 4 L4 As of June 2024 Cumulative

| Year      | New<br>Clubs | Dropped<br>Clubs | Gain/<br>Loss<br>Clubs | New<br>Members | Charter<br>Members | Reinstate<br>Members | Transfer<br>Members | Total<br>Member<br>Added | Total<br>Members<br>Dropped | Gain/<br>Loss<br>Members |
|-----------|--------------|------------------|------------------------|----------------|--------------------|----------------------|---------------------|--------------------------|-----------------------------|--------------------------|
| 2019-2020 | 0            | 0                | 0                      | 196            | 0                  | 12                   | 7                   | 215                      | 210                         | 5                        |
| 2020-2021 | 1            | 1                | 0                      | 107            | 28                 | 7                    | 3                   | 145                      | 268                         | -123                     |
| 2021-2022 | 0            | 1                | -1                     | 240            | 3                  | 13                   | 17                  | 273                      | 202                         | 71                       |
| 2022-2023 | 1            | 1                | 0                      | 167            | 33                 | 4                    | 2                   | 206                      | 221                         | -15                      |
| 2023-2024 | 0            | 4                | -4                     | 156            | 0                  | 21                   | 2                   | 179                      | 271                         | -92                      |
| Average   | 0            | 1                | -1                     | 173            | 13                 | 11                   | 6                   | 204                      | 234                         | -31                      |