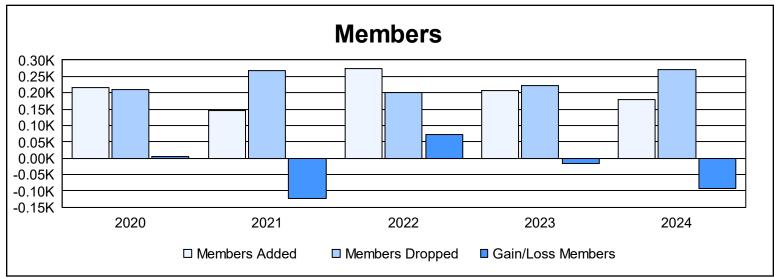

District 4 L4 As of June 2024 Cumulative

| Year      | New<br>Clubs | Dropped<br>Clubs | Gain/<br>Loss<br>Clubs | New<br>Members | Charter<br>Members | Reinstate<br>Members | Transfer<br>Members | Total<br>Member<br>Added | Total<br>Members<br>Dropped | Gain/<br>Loss<br>Members |
|-----------|--------------|------------------|------------------------|----------------|--------------------|----------------------|---------------------|--------------------------|-----------------------------|--------------------------|
| 2019-2020 | 0            | 0                | 0                      | 196            | 0                  | 12                   | 7                   | 215                      | 210                         | 5                        |
| 2020-2021 | 1            | 1                | 0                      | 107            | 28                 | 7                    | 3                   | 145                      | 268                         | -123                     |
| 2021-2022 | 0            | 1                | -1                     | 240            | 3                  | 13                   | 17                  | 273                      | 202                         | 71                       |
| 2022-2023 | 1            | 1                | 0                      | 167            | 33                 | 4                    | 2                   | 206                      | 221                         | -15                      |
| 2023-2024 | 0            | 4                | -4                     | 156            | 0                  | 21                   | 2                   | 179                      | 271                         | -92                      |
| Average   | 0            | 1                | -1                     | 173            | 13                 | 11                   | 6                   | 204                      | 234                         | -31                      |