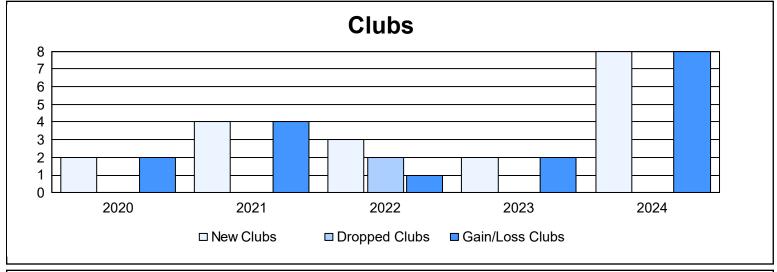

District 403 A4 As of June 2024 Cumulative

| Year      | New<br>Clubs | Dropped<br>Clubs | Gain/<br>Loss<br>Clubs | New<br>Members | Charter<br>Members | Reinstate<br>Members | Transfer<br>Members | Total<br>Member<br>Added | Total<br>Members<br>Dropped | Gain/<br>Loss<br>Members |
|-----------|--------------|------------------|------------------------|----------------|--------------------|----------------------|---------------------|--------------------------|-----------------------------|--------------------------|
| 2019-2020 | 2            | 0                | 2                      | 64             | 50                 | 8                    | 4                   | 126                      | 180                         | -54                      |
| 2020-2021 | 4            | 0                | 4                      | 217            | 122                | 22                   | 1                   | 362                      | 193                         | 169                      |
| 2021-2022 | 3            | 2                | 1                      | 133            | 95                 | 30                   | 4                   | 262                      | 243                         | 19                       |
| 2022-2023 | 2            | 0                | 2                      | 139            | 45                 | 2                    | 4                   | 190                      | 169                         | 21                       |
| 2023-2024 | 8            | 0                | 8                      | 171            | 198                | 18                   | 0                   | 387                      | 192                         | 195                      |
| Average   | 4            | 0                | 3                      | 145            | 102                | 16                   | 3                   | 265                      | 195                         | 70                       |