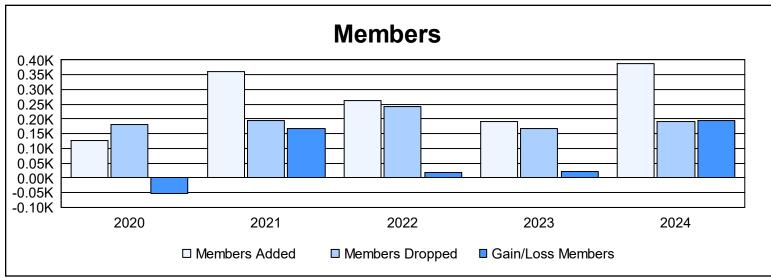

District 403 A4 As of June 2024 Cumulative

| Year      | New<br>Clubs | Dropped<br>Clubs | Gain/<br>Loss<br>Clubs | New<br>Members | Charter<br>Members | Reinstate<br>Members | Transfer<br>Members | Total<br>Member<br>Added | Total<br>Members<br>Dropped | Gain/<br>Loss<br>Members |
|-----------|--------------|------------------|------------------------|----------------|--------------------|----------------------|---------------------|--------------------------|-----------------------------|--------------------------|
| 2019-2020 | 2            | 0                | 2                      | 64             | 50                 | 8                    | 4                   | 126                      | 180                         | -54                      |
| 2020-2021 | 4            | 0                | 4                      | 217            | 122                | 22                   | 1                   | 362                      | 193                         | 169                      |
| 2021-2022 | 3            | 2                | 1                      | 133            | 95                 | 30                   | 4                   | 262                      | 243                         | 19                       |
| 2022-2023 | 2            | 0                | 2                      | 139            | 45                 | 2                    | 4                   | 190                      | 169                         | 21                       |
| 2023-2024 | 8            | 0                | 8                      | 171            | 198                | 18                   | 0                   | 387                      | 192                         | 195                      |
| Average   | 4            | 0                | 3                      | 145            | 102                | 16                   | 3                   | 265                      | 195                         | 70                       |