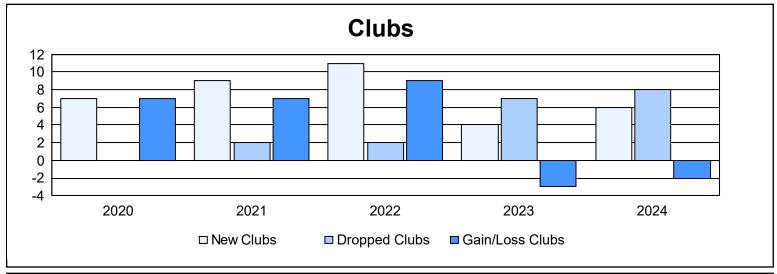

District 403 B1 As of June 2024 Cumulative

| Year      | New<br>Clubs | Dropped<br>Clubs | Gain/<br>Loss<br>Clubs | New<br>Members | Charter<br>Members | Reinstate<br>Members | Transfer<br>Members | Total<br>Member<br>Added | Total<br>Members<br>Dropped | Gain/<br>Loss<br>Members |
|-----------|--------------|------------------|------------------------|----------------|--------------------|----------------------|---------------------|--------------------------|-----------------------------|--------------------------|
| 2019-2020 | 7            | 0                | 7                      | 119            | 205                | 14                   | 1                   | 339                      | 266                         | 73                       |
| 2020-2021 | 9            | 2                | 7                      | 202            | 283                | 37                   | 0                   | 522                      | 436                         | 86                       |
| 2021-2022 | 11           | 2                | 9                      | 167            | 321                | 21                   | 2                   | 511                      | 439                         | 72                       |
| 2022-2023 | 4            | 7                | -3                     | 177            | 149                | 94                   | 2                   | 422                      | 511                         | -89                      |
| 2023-2024 | 6            | 8                | -2                     | 164            | 150                | 49                   | 7                   | 370                      | 371                         | -1                       |
| Average   | 7            | 4                | 4                      | 166            | 222                | 43                   | 2                   | 433                      | 405                         | 28                       |