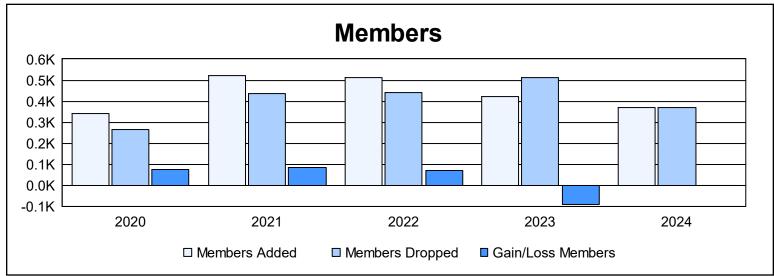

District 403 B1 As of June 2024 Cumulative

| Year      | New<br>Clubs | Dropped<br>Clubs | Gain/<br>Loss<br>Clubs | New<br>Members | Charter<br>Members | Reinstate<br>Members | Transfer<br>Members | Total<br>Member<br>Added | Total<br>Members<br>Dropped | Gain/<br>Loss<br>Members |
|-----------|--------------|------------------|------------------------|----------------|--------------------|----------------------|---------------------|--------------------------|-----------------------------|--------------------------|
| 2019-2020 | 7            | 0                | 7                      | 119            | 205                | 14                   | 1                   | 339                      | 266                         | 73                       |
| 2020-2021 | 9            | 2                | 7                      | 202            | 283                | 37                   | 0                   | 522                      | 436                         | 86                       |
| 2021-2022 | 11           | 2                | 9                      | 167            | 321                | 21                   | 2                   | 511                      | 439                         | 72                       |
| 2022-2023 | 4            | 7                | -3                     | 177            | 149                | 94                   | 2                   | 422                      | 511                         | -89                      |
| 2023-2024 | 6            | 8                | -2                     | 164            | 150                | 49                   | 7                   | 370                      | 371                         | -1                       |
| Average   | 7            | 4                | 4                      | 166            | 222                | 43                   | 2                   | 433                      | 405                         | 28                       |