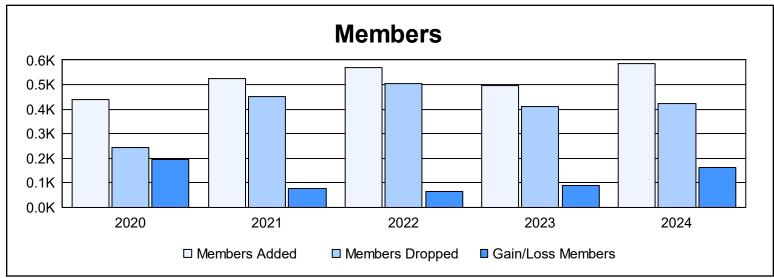

District 404 A2 As of June 2024 Cumulative

| Year      | New<br>Clubs | Dropped<br>Clubs | Gain/<br>Loss<br>Clubs | New<br>Members | Charter<br>Members | Reinstate<br>Members | Transfer<br>Members | Total<br>Member<br>Added | Total<br>Members<br>Dropped | Gain/<br>Loss<br>Members |
|-----------|--------------|------------------|------------------------|----------------|--------------------|----------------------|---------------------|--------------------------|-----------------------------|--------------------------|
| 2019-2020 | 9            | 0                | 9                      | 202            | 212                | 22                   | 2                   | 438                      | 245                         | 193                      |
| 2020-2021 | 7            | 5                | 2                      | 295            | 198                | 24                   | 9                   | 526                      | 451                         | 75                       |
| 2021-2022 | 8            | 4                | 4                      | 308            | 227                | 22                   | 11                  | 568                      | 505                         | 63                       |
| 2022-2023 | 6            | 3                | 3                      | 238            | 202                | 52                   | 6                   | 498                      | 409                         | 89                       |
| 2023-2024 | 10           | 3                | 7                      | 299            | 234                | 48                   | 4                   | 585                      | 422                         | 163                      |
| Average   | 8            | 3                | 5                      | 268            | 215                | 34                   | 6                   | 523                      | 406                         | 117                      |