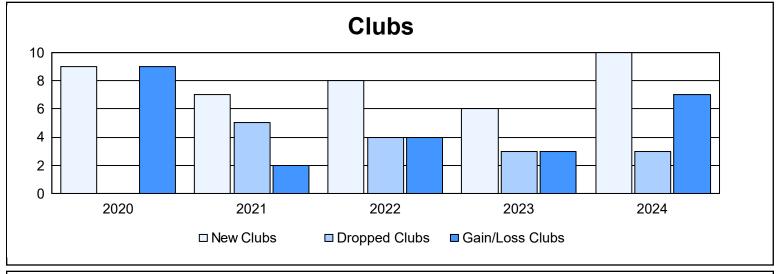

District 404 A2 As of June 2024 Cumulative

| Year      | New<br>Clubs | Dropped<br>Clubs | Gain/<br>Loss<br>Clubs | New<br>Members | Charter<br>Members | Reinstate<br>Members | Transfer<br>Members | Total<br>Member<br>Added | Total<br>Members<br>Dropped | Gain/<br>Loss<br>Members |
|-----------|--------------|------------------|------------------------|----------------|--------------------|----------------------|---------------------|--------------------------|-----------------------------|--------------------------|
| 2019-2020 | 9            | 0                | 9                      | 202            | 212                | 22                   | 2                   | 438                      | 245                         | 193                      |
| 2020-2021 | 7            | 5                | 2                      | 295            | 198                | 24                   | 9                   | 526                      | 451                         | 75                       |
| 2021-2022 | 8            | 4                | 4                      | 308            | 227                | 22                   | 11                  | 568                      | 505                         | 63                       |
| 2022-2023 | 6            | 3                | 3                      | 238            | 202                | 52                   | 6                   | 498                      | 409                         | 89                       |
| 2023-2024 | 10           | 3                | 7                      | 299            | 234                | 48                   | 4                   | 585                      | 422                         | 163                      |
| Average   | 8            | 3                | 5                      | 268            | 215                | 34                   | 6                   | 523                      | 406                         | 117                      |