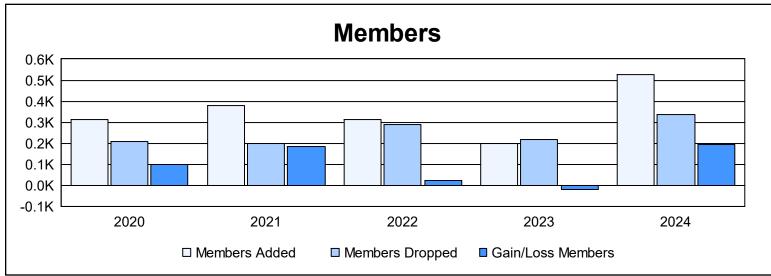

District 404 A4 As of June 2024 Cumulative

| Year      | New<br>Clubs | Dropped<br>Clubs | Gain/<br>Loss<br>Clubs | New<br>Members | Charter<br>Members | Reinstate<br>Members | Transfer<br>Members | Total<br>Member<br>Added | Total<br>Members<br>Dropped | Gain/<br>Loss<br>Members |
|-----------|--------------|------------------|------------------------|----------------|--------------------|----------------------|---------------------|--------------------------|-----------------------------|--------------------------|
| 2019-2020 | 7            | 0                | 7                      | 122            | 175                | 13                   | 1                   | 311                      | 210                         | 101                      |
| 2020-2021 | 6            | 0                | 6                      | 232            | 133                | 6                    | 10                  | 381                      | 197                         | 184                      |
| 2021-2022 | 4            | 0                | 4                      | 206            | 87                 | 14                   | 5                   | 312                      | 288                         | 24                       |
| 2022-2023 | 2            | 0                | 2                      | 125            | 62                 | 9                    | 3                   | 199                      | 217                         | -18                      |
| 2023-2024 | 10           | 0                | 10                     | 246            | 220                | 33                   | 28                  | 527                      | 335                         | 192                      |
| Average   | 6            | 0                | 6                      | 186            | 135                | 15                   | 9                   | 346                      | 249                         | 97                       |