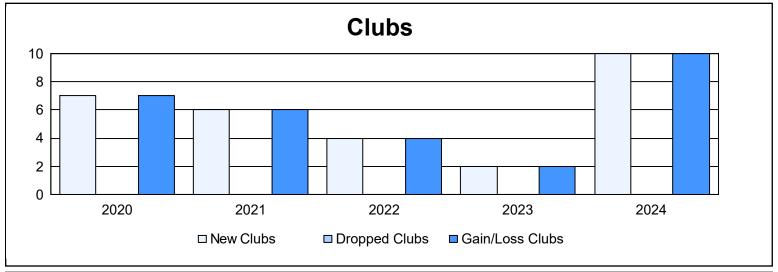

District 404 A4 As of June 2024 Cumulative

| Year      | New<br>Clubs | Dropped<br>Clubs | Gain/<br>Loss<br>Clubs | New<br>Members | Charter<br>Members | Reinstate<br>Members | Transfer<br>Members | Total<br>Member<br>Added | Total<br>Members<br>Dropped | Gain/<br>Loss<br>Members |
|-----------|--------------|------------------|------------------------|----------------|--------------------|----------------------|---------------------|--------------------------|-----------------------------|--------------------------|
| 2019-2020 | 7            | 0                | 7                      | 122            | 175                | 13                   | 1                   | 311                      | 210                         | 101                      |
| 2020-2021 | 6            | 0                | 6                      | 232            | 133                | 6                    | 10                  | 381                      | 197                         | 184                      |
| 2021-2022 | 4            | 0                | 4                      | 206            | 87                 | 14                   | 5                   | 312                      | 288                         | 24                       |
| 2022-2023 | 2            | 0                | 2                      | 125            | 62                 | 9                    | 3                   | 199                      | 217                         | -18                      |
| 2023-2024 | 10           | 0                | 10                     | 246            | 220                | 33                   | 28                  | 527                      | 335                         | 192                      |
| Average   | 6            | 0                | 6                      | 186            | 135                | 15                   | 9                   | 346                      | 249                         | 97                       |