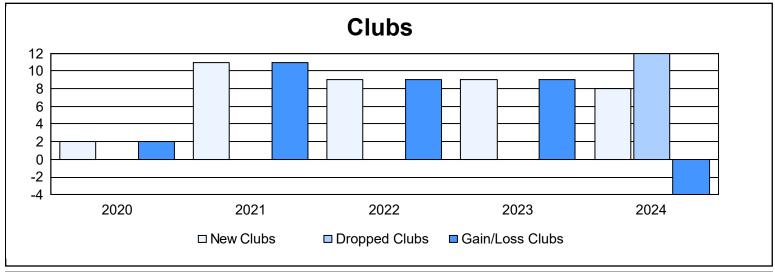

District 404 B4 As of June 2024 Cumulative

| Year      | New<br>Clubs | Dropped<br>Clubs | Gain/<br>Loss<br>Clubs | New<br>Members | Charter<br>Members | Reinstate<br>Members | Transfer<br>Members | Total<br>Member<br>Added | Total<br>Members<br>Dropped | Gain/<br>Loss<br>Members |
|-----------|--------------|------------------|------------------------|----------------|--------------------|----------------------|---------------------|--------------------------|-----------------------------|--------------------------|
| 2019-2020 | 2            | 0                | 2                      | 119            | 47                 | 22                   | 5                   | 193                      | 183                         | 10                       |
| 2020-2021 | 11           | 0                | 11                     | 293            | 257                | 7                    | 2                   | 559                      | 253                         | 306                      |
| 2021-2022 | 9            | 0                | 9                      | 223            | 223                | 20                   | 5                   | 471                      | 258                         | 213                      |
| 2022-2023 | 9            | 0                | 9                      | 229            | 204                | 14                   | 34                  | 481                      | 291                         | 190                      |
| 2023-2024 | 8            | 12               | -4                     | 222            | 244                | 17                   | 8                   | 491                      | 631                         | -140                     |
| Average   | 8            | 2                | 5                      | 217            | 195                | 16                   | 11                  | 439                      | 323                         | 116                      |