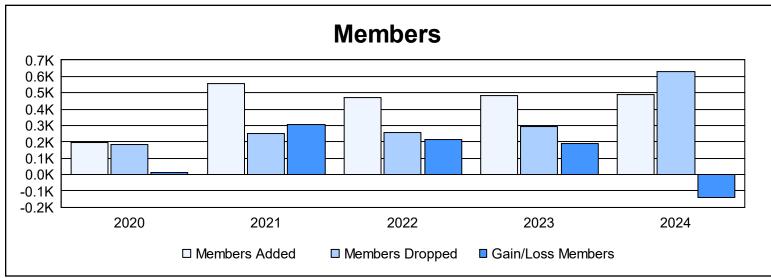

District 404 B4 As of June 2024 Cumulative

| Year      | New<br>Clubs | Dropped<br>Clubs | Gain/<br>Loss<br>Clubs | New<br>Members | Charter<br>Members | Reinstate<br>Members | Transfer<br>Members | Total<br>Member<br>Added | Total<br>Members<br>Dropped | Gain/<br>Loss<br>Members |
|-----------|--------------|------------------|------------------------|----------------|--------------------|----------------------|---------------------|--------------------------|-----------------------------|--------------------------|
| 2019-2020 | 2            | 0                | 2                      | 119            | 47                 | 22                   | 5                   | 193                      | 183                         | 10                       |
| 2020-2021 | 11           | 0                | 11                     | 293            | 257                | 7                    | 2                   | 559                      | 253                         | 306                      |
| 2021-2022 | 9            | 0                | 9                      | 223            | 223                | 20                   | 5                   | 471                      | 258                         | 213                      |
| 2022-2023 | 9            | 0                | 9                      | 229            | 204                | 14                   | 34                  | 481                      | 291                         | 190                      |
| 2023-2024 | 8            | 12               | -4                     | 222            | 244                | 17                   | 8                   | 491                      | 631                         | -140                     |
| Average   | 8            | 2                | 5                      | 217            | 195                | 16                   | 11                  | 439                      | 323                         | 116                      |