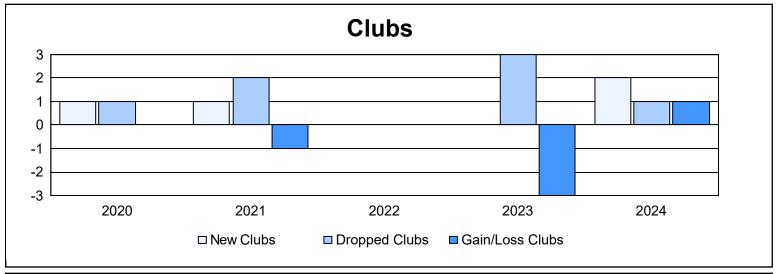

District 41 As of June 2024 Cumulative

| Year      | New<br>Clubs | Dropped<br>Clubs | Gain/<br>Loss<br>Clubs | New<br>Members | Charter<br>Members | Reinstate<br>Members | Transfer<br>Members | Total<br>Member<br>Added | Total<br>Members<br>Dropped | Gain/<br>Loss<br>Members |
|-----------|--------------|------------------|------------------------|----------------|--------------------|----------------------|---------------------|--------------------------|-----------------------------|--------------------------|
| 2019-2020 | 1            | 1                | 0                      | 111            | 28                 | 2                    | 9                   | 150                      | 191                         | -41                      |
| 2020-2021 | 1            | 2                | -1                     | 59             | 39                 | 4                    | 10                  | 112                      | 203                         | -91                      |
| 2021-2022 | 0            | 0                | 0                      | 143            | 0                  | 7                    | 7                   | 157                      | 148                         | 9                        |
| 2022-2023 | 0            | 3                | -3                     | 148            | 8                  | 17                   | 14                  | 187                      | 270                         | -83                      |
| 2023-2024 | 2            | 1                | 1                      | 112            | 48                 | 12                   | 6                   | 178                      | 179                         | -1                       |
| Average   | 1            | 1                | -1                     | 115            | 25                 | 8                    | 9                   | 157                      | 198                         | -41                      |