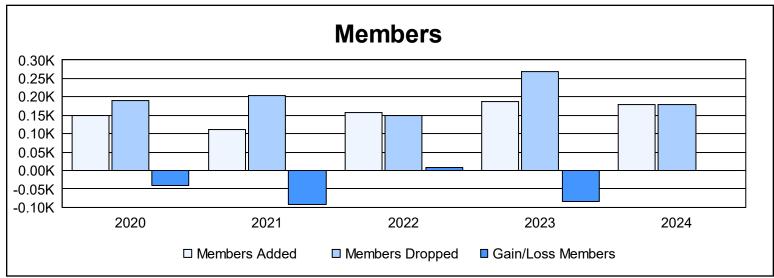

District 41 As of June 2024 Cumulative

| Year      | New<br>Clubs | Dropped<br>Clubs | Gain/<br>Loss<br>Clubs | New<br>Members | Charter<br>Members | Reinstate<br>Members | Transfer<br>Members | Total<br>Member<br>Added | Total<br>Members<br>Dropped | Gain/<br>Loss<br>Members |
|-----------|--------------|------------------|------------------------|----------------|--------------------|----------------------|---------------------|--------------------------|-----------------------------|--------------------------|
| 2019-2020 | 1            | 1                | 0                      | 111            | 28                 | 2                    | 9                   | 150                      | 191                         | -41                      |
| 2020-2021 | 1            | 2                | -1                     | 59             | 39                 | 4                    | 10                  | 112                      | 203                         | -91                      |
| 2021-2022 | 0            | 0                | 0                      | 143            | 0                  | 7                    | 7                   | 157                      | 148                         | 9                        |
| 2022-2023 | 0            | 3                | -3                     | 148            | 8                  | 17                   | 14                  | 187                      | 270                         | -83                      |
| 2023-2024 | 2            | 1                | 1                      | 112            | 48                 | 12                   | 6                   | 178                      | 179                         | -1                       |
| Average   | 1            | 1                | -1                     | 115            | 25                 | 8                    | 9                   | 157                      | 198                         | -41                      |