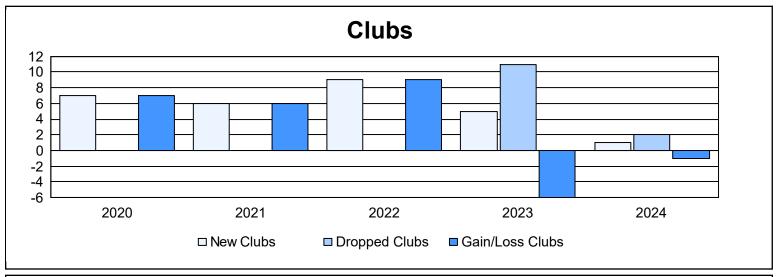

District 411 B As of June 2024 Cumulative

| Year      | New<br>Clubs | Dropped<br>Clubs | Gain/<br>Loss<br>Clubs | New<br>Members | Charter<br>Members | Reinstate<br>Members | Transfer<br>Members | Total<br>Member<br>Added | Total<br>Members<br>Dropped | Gain/<br>Loss<br>Members |
|-----------|--------------|------------------|------------------------|----------------|--------------------|----------------------|---------------------|--------------------------|-----------------------------|--------------------------|
| 2019-2020 | 7            | 0                | 7                      | 336            | 221                | 17                   | 1                   | 575                      | 125                         | 450                      |
| 2020-2021 | 6            | 0                | 6                      | 165            | 162                | 7                    | 0                   | 334                      | 376                         | -42                      |
| 2021-2022 | 9            | 0                | 9                      | 378            | 229                | 16                   | 0                   | 623                      | 275                         | 348                      |
| 2022-2023 | 5            | 11               | -6                     | 432            | 142                | 18                   | 6                   | 598                      | 577                         | 21                       |
| 2023-2024 | 1            | 2                | -1                     | 369            | 46                 | 103                  | 3                   | 521                      | 399                         | 122                      |
| Average   | 6            | 3                | 3                      | 336            | 160                | 32                   | 2                   | 530                      | 350                         | 180                      |