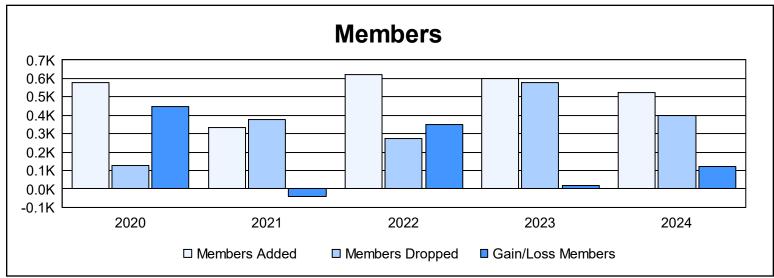

District 411 B As of June 2024 Cumulative

| Year      | New<br>Clubs | Dropped<br>Clubs | Gain/<br>Loss<br>Clubs | New<br>Members | Charter<br>Members | Reinstate<br>Members | Transfer<br>Members | Total<br>Member<br>Added | Total<br>Members<br>Dropped | Gain/<br>Loss<br>Members |
|-----------|--------------|------------------|------------------------|----------------|--------------------|----------------------|---------------------|--------------------------|-----------------------------|--------------------------|
| 2019-2020 | 7            | 0                | 7                      | 336            | 221                | 17                   | 1                   | 575                      | 125                         | 450                      |
| 2020-2021 | 6            | 0                | 6                      | 165            | 162                | 7                    | 0                   | 334                      | 376                         | -42                      |
| 2021-2022 | 9            | 0                | 9                      | 378            | 229                | 16                   | 0                   | 623                      | 275                         | 348                      |
| 2022-2023 | 5            | 11               | -6                     | 432            | 142                | 18                   | 6                   | 598                      | 577                         | 21                       |
| 2023-2024 | 1            | 2                | -1                     | 369            | 46                 | 103                  | 3                   | 521                      | 399                         | 122                      |
| Average   | 6            | 3                | 3                      | 336            | 160                | 32                   | 2                   | 530                      | 350                         | 180                      |