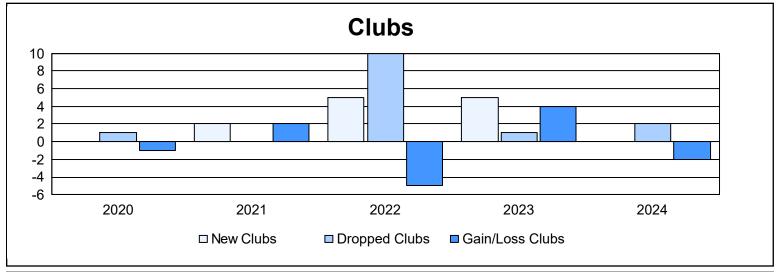

District 411 C

As of June 2024 Cumulative

| Year      | New<br>Clubs | Dropped<br>Clubs | Gain/<br>Loss<br>Clubs | New<br>Members | Charter<br>Members | Reinstate<br>Members | Transfer<br>Members | Total<br>Member<br>Added | Total<br>Members<br>Dropped | Gain/<br>Loss<br>Members |
|-----------|--------------|------------------|------------------------|----------------|--------------------|----------------------|---------------------|--------------------------|-----------------------------|--------------------------|
| 2019-2020 | 0            | 1                | -1                     | 104            | 11                 | 5                    | 5                   | 125                      | 109                         | 16                       |
| 2020-2021 | 2            | 0                | 2                      | 88             | 48                 | 39                   | 2                   | 177                      | 99                          | 78                       |
| 2021-2022 | 5            | 10               | -5                     | 97             | 136                | 22                   | 10                  | 265                      | 388                         | -123                     |
| 2022-2023 | 5            | 1                | 4                      | 56             | 137                | 3                    | 0                   | 196                      | 141                         | 55                       |
| 2023-2024 | 0            | 2                | -2                     | 82             | 29                 | 5                    | 9                   | 125                      | 210                         | -85                      |
| Average   | 2            | 3                | 0                      | 85             | 72                 | 15                   | 5                   | 178                      | 189                         | -12                      |