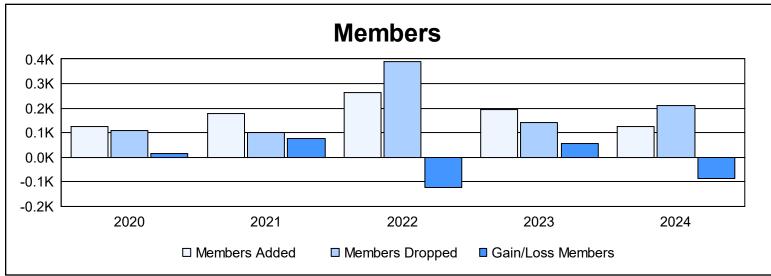

District 411 C

As of June 2024 Cumulative

| Year      | New<br>Clubs | Dropped<br>Clubs | Gain/<br>Loss<br>Clubs | New<br>Members | Charter<br>Members | Reinstate<br>Members | Transfer<br>Members | Total<br>Member<br>Added | Total<br>Members<br>Dropped | Gain/<br>Loss<br>Members |
|-----------|--------------|------------------|------------------------|----------------|--------------------|----------------------|---------------------|--------------------------|-----------------------------|--------------------------|
| 2019-2020 | 0            | 1                | -1                     | 104            | 11                 | 5                    | 5                   | 125                      | 109                         | 16                       |
| 2020-2021 | 2            | 0                | 2                      | 88             | 48                 | 39                   | 2                   | 177                      | 99                          | 78                       |
| 2021-2022 | 5            | 10               | -5                     | 97             | 136                | 22                   | 10                  | 265                      | 388                         | -123                     |
| 2022-2023 | 5            | 1                | 4                      | 56             | 137                | 3                    | 0                   | 196                      | 141                         | 55                       |
| 2023-2024 | 0            | 2                | -2                     | 82             | 29                 | 5                    | 9                   | 125                      | 210                         | -85                      |
| Average   | 2            | 3                | 0                      | 85             | 72                 | 15                   | 5                   | 178                      | 189                         | -12                      |