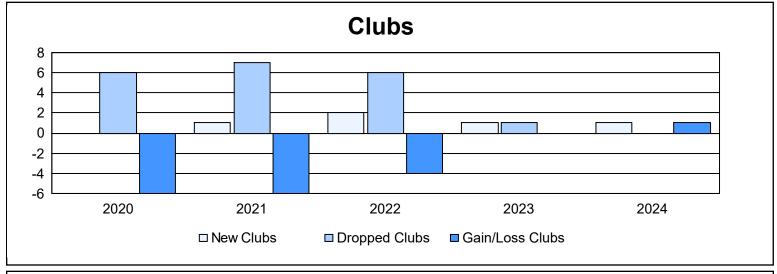

District 413 As of June 2024 Cumulative

| Year      | New<br>Clubs | Dropped<br>Clubs | Gain/<br>Loss<br>Clubs | New<br>Members | Charter<br>Members | Reinstate<br>Members | Transfer<br>Members | Total<br>Member<br>Added | Total<br>Members<br>Dropped | Gain/<br>Loss<br>Members |
|-----------|--------------|------------------|------------------------|----------------|--------------------|----------------------|---------------------|--------------------------|-----------------------------|--------------------------|
| 2019-2020 | 0            | 6                | -6                     | 52             | 7                  | 9                    | 8                   | 76                       | 320                         | -244                     |
| 2020-2021 | 1            | 7                | -6                     | 115            | 77                 | 81                   | 11                  | 284                      | 460                         | -176                     |
| 2021-2022 | 2            | 6                | -4                     | 259            | 113                | 151                  | 12                  | 535                      | 364                         | 171                      |
| 2022-2023 | 1            | 1                | 0                      | 285            | 37                 | 13                   | 9                   | 344                      | 214                         | 130                      |
| 2023-2024 | 1            | 0                | 1                      | 174            | 21                 | 20                   | 8                   | 223                      | 239                         | -16                      |
| Average   | 1            | 4                | -3                     | 177            | 51                 | 55                   | 10                  | 292                      | 319                         | -27                      |