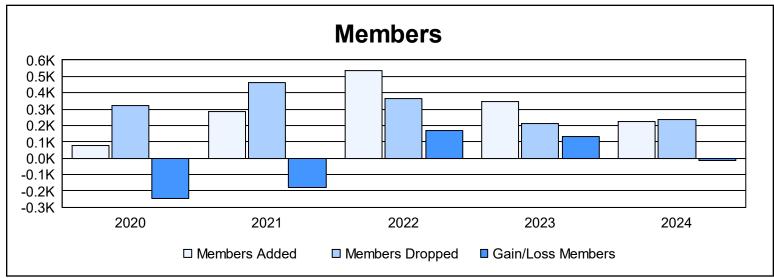

District 413 As of June 2024 Cumulative

| Year      | New<br>Clubs | Dropped<br>Clubs | Gain/<br>Loss<br>Clubs | New<br>Members | Charter<br>Members | Reinstate<br>Members | Transfer<br>Members | Total<br>Member<br>Added | Total<br>Members<br>Dropped | Gain/<br>Loss<br>Members |
|-----------|--------------|------------------|------------------------|----------------|--------------------|----------------------|---------------------|--------------------------|-----------------------------|--------------------------|
| 2019-2020 | 0            | 6                | -6                     | 52             | 7                  | 9                    | 8                   | 76                       | 320                         | -244                     |
| 2020-2021 | 1            | 7                | -6                     | 115            | 77                 | 81                   | 11                  | 284                      | 460                         | -176                     |
| 2021-2022 | 2            | 6                | -4                     | 259            | 113                | 151                  | 12                  | 535                      | 364                         | 171                      |
| 2022-2023 | 1            | 1                | 0                      | 285            | 37                 | 13                   | 9                   | 344                      | 214                         | 130                      |
| 2023-2024 | 1            | 0                | 1                      | 174            | 21                 | 20                   | 8                   | 223                      | 239                         | -16                      |
| Average   | 1            | 4                | -3                     | 177            | 51                 | 55                   | 10                  | 292                      | 319                         | -27                      |