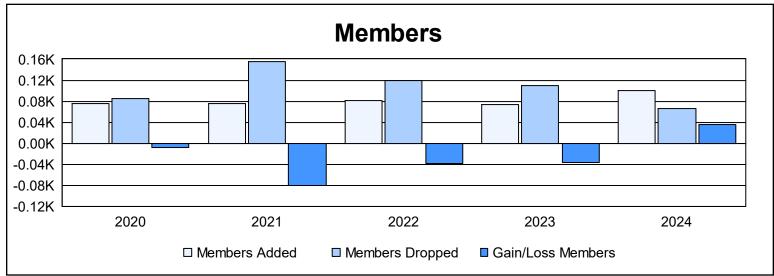

District 42 As of June 2024 Cumulative

| Year      | New<br>Clubs | Dropped<br>Clubs | Gain/<br>Loss<br>Clubs | New<br>Members | Charter<br>Members | Reinstate<br>Members | Transfer<br>Members | Total<br>Member<br>Added | Total<br>Members<br>Dropped | Gain/<br>Loss<br>Members |
|-----------|--------------|------------------|------------------------|----------------|--------------------|----------------------|---------------------|--------------------------|-----------------------------|--------------------------|
| 2019-2020 | 0            | 2                | -2                     | 68             | 2                  | 2                    | 4                   | 76                       | 85                          | -9                       |
| 2020-2021 | 1            | 2                | -1                     | 45             | 25                 | 3                    | 2                   | 75                       | 156                         | -81                      |
| 2021-2022 | 0            | 1                | -1                     | 72             | 1                  | 7                    | 2                   | 82                       | 120                         | -38                      |
| 2022-2023 | 0            | 1                | -1                     | 65             | 0                  | 5                    | 4                   | 74                       | 110                         | -36                      |
| 2023-2024 | 0            | 0                | 0                      | 98             | 0                  | 1                    | 1                   | 100                      | 65                          | 35                       |
| Average   | 0            | 1                | -1                     | 70             | 6                  | 4                    | 3                   | 81                       | 107                         | -26                      |