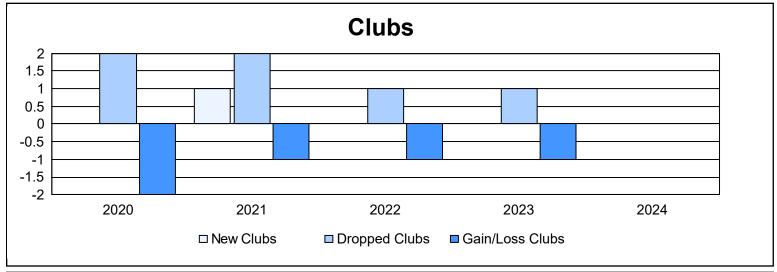

District 42 As of June 2024 Cumulative

| Year      | New<br>Clubs | Dropped<br>Clubs | Gain/<br>Loss<br>Clubs | New<br>Members | Charter<br>Members | Reinstate<br>Members | Transfer<br>Members | Total<br>Member<br>Added | Total<br>Members<br>Dropped | Gain/<br>Loss<br>Members |
|-----------|--------------|------------------|------------------------|----------------|--------------------|----------------------|---------------------|--------------------------|-----------------------------|--------------------------|
| 2019-2020 | 0            | 2                | -2                     | 68             | 2                  | 2                    | 4                   | 76                       | 85                          | -9                       |
| 2020-2021 | 1            | 2                | -1                     | 45             | 25                 | 3                    | 2                   | 75                       | 156                         | -81                      |
| 2021-2022 | 0            | 1                | -1                     | 72             | 1                  | 7                    | 2                   | 82                       | 120                         | -38                      |
| 2022-2023 | 0            | 1                | -1                     | 65             | 0                  | 5                    | 4                   | 74                       | 110                         | -36                      |
| 2023-2024 | 0            | 0                | 0                      | 98             | 0                  | 1                    | 1                   | 100                      | 65                          | 35                       |
| Average   | 0            | 1                | -1                     | 70             | 6                  | 4                    | 3                   | 81                       | 107                         | -26                      |