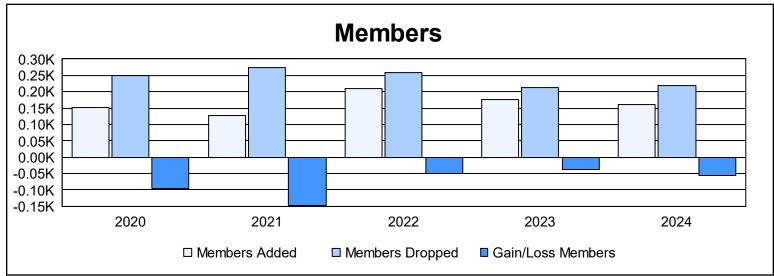

District 43 Y

As of June 2024 Cumulative

| Year      | New<br>Clubs | Dropped<br>Clubs | Gain/<br>Loss<br>Clubs | New<br>Members | Charter<br>Members | Reinstate<br>Members | Transfer<br>Members | Total<br>Member<br>Added | Total<br>Members<br>Dropped | Gain/<br>Loss<br>Members |
|-----------|--------------|------------------|------------------------|----------------|--------------------|----------------------|---------------------|--------------------------|-----------------------------|--------------------------|
| 2019-2020 | 1            | 5                | -4                     | 107            | 22                 | 10                   | 14                  | 153                      | 249                         | -96                      |
| 2020-2021 | 0            | 6                | -6                     | 112            | 2                  | 8                    | 6                   | 128                      | 275                         | -147                     |
| 2021-2022 | 0            | 4                | -4                     | 178            | 1                  | 16                   | 14                  | 209                      | 259                         | -50                      |
| 2022-2023 | 0            | 4                | -4                     | 152            | 0                  | 14                   | 9                   | 175                      | 212                         | -37                      |
| 2023-2024 | 0            | 4                | -4                     | 153            | 0                  | 9                    | 0                   | 162                      | 218                         | -56                      |
| Average   | 0            | 5                | -4                     | 140            | 5                  | 11                   | 9                   | 165                      | 243                         | -77                      |