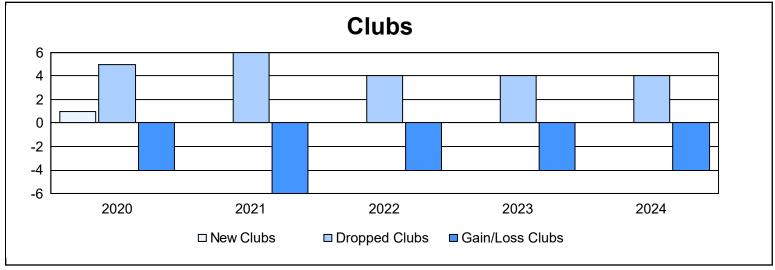

District 43 Y

As of June 2024 Cumulative

| Year      | New<br>Clubs | Dropped<br>Clubs | Gain/<br>Loss<br>Clubs | New<br>Members | Charter<br>Members | Reinstate<br>Members | Transfer<br>Members | Total<br>Member<br>Added | Total<br>Members<br>Dropped | Gain/<br>Loss<br>Members |
|-----------|--------------|------------------|------------------------|----------------|--------------------|----------------------|---------------------|--------------------------|-----------------------------|--------------------------|
| 2019-2020 | 1            | 5                | -4                     | 107            | 22                 | 10                   | 14                  | 153                      | 249                         | -96                      |
| 2020-2021 | 0            | 6                | -6                     | 112            | 2                  | 8                    | 6                   | 128                      | 275                         | -147                     |
| 2021-2022 | 0            | 4                | -4                     | 178            | 1                  | 16                   | 14                  | 209                      | 259                         | -50                      |
| 2022-2023 | 0            | 4                | -4                     | 152            | 0                  | 14                   | 9                   | 175                      | 212                         | -37                      |
| 2023-2024 | 0            | 4                | -4                     | 153            | 0                  | 9                    | 0                   | 162                      | 218                         | -56                      |
| Average   | 0            | 5                | -4                     | 140            | 5                  | 11                   | 9                   | 165                      | 243                         | -77                      |