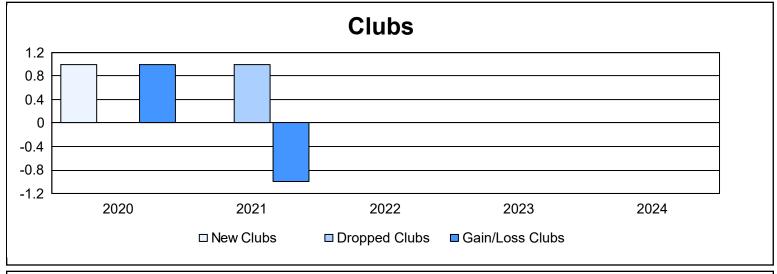

District 44 H As of June 2024 Cumulative

| Year      | New<br>Clubs | Dropped<br>Clubs | Gain/<br>Loss<br>Clubs | New<br>Members | Charter<br>Members | Reinstate<br>Members | Transfer<br>Members | Total<br>Member<br>Added | Total<br>Members<br>Dropped | Gain/<br>Loss<br>Members |
|-----------|--------------|------------------|------------------------|----------------|--------------------|----------------------|---------------------|--------------------------|-----------------------------|--------------------------|
| 2019-2020 | 1            | 0                | 1                      | 72             | 24                 | 12                   | 3                   | 111                      | 159                         | -48                      |
| 2020-2021 | 0            | 1                | -1                     | 113            | 4                  | 5                    | 7                   | 129                      | 124                         | 5                        |
| 2021-2022 | 0            | 0                | 0                      | 190            | 1                  | 2                    | 1                   | 194                      | 122                         | 72                       |
| 2022-2023 | 0            | 0                | 0                      | 117            | 2                  | 6                    | 5                   | 130                      | 139                         | -9                       |
| 2023-2024 | 0            | 0                | 0                      | 116            | 0                  | 6                    | 5                   | 127                      | 172                         | -45                      |
| Average   | 0            | 0                | 0                      | 122            | 6                  | 6                    | 4                   | 138                      | 143                         | -5                       |