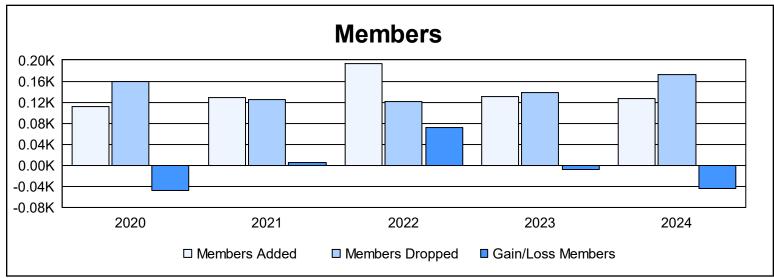

District 44 H As of June 2024 Cumulative

| Year      | New<br>Clubs | Dropped<br>Clubs | Gain/<br>Loss<br>Clubs | New<br>Members | Charter<br>Members | Reinstate<br>Members | Transfer<br>Members | Total<br>Member<br>Added | Total<br>Members<br>Dropped | Gain/<br>Loss<br>Members |
|-----------|--------------|------------------|------------------------|----------------|--------------------|----------------------|---------------------|--------------------------|-----------------------------|--------------------------|
| 2019-2020 | 1            | 0                | 1                      | 72             | 24                 | 12                   | 3                   | 111                      | 159                         | -48                      |
| 2020-2021 | 0            | 1                | -1                     | 113            | 4                  | 5                    | 7                   | 129                      | 124                         | 5                        |
| 2021-2022 | 0            | 0                | 0                      | 190            | 1                  | 2                    | 1                   | 194                      | 122                         | 72                       |
| 2022-2023 | 0            | 0                | 0                      | 117            | 2                  | 6                    | 5                   | 130                      | 139                         | -9                       |
| 2023-2024 | 0            | 0                | 0                      | 116            | 0                  | 6                    | 5                   | 127                      | 172                         | -45                      |
| Average   | 0            | 0                | 0                      | 122            | 6                  | 6                    | 4                   | 138                      | 143                         | -5                       |