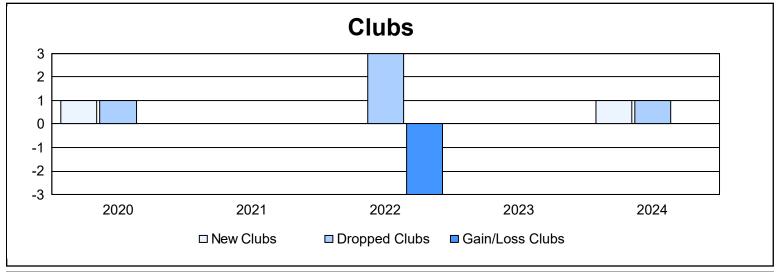

District 44 N As of June 2024 Cumulative

| Year      | New<br>Clubs | Dropped<br>Clubs | Gain/<br>Loss<br>Clubs | New<br>Members | Charter<br>Members | Reinstate<br>Members | Transfer<br>Members | Total<br>Member<br>Added | Total<br>Members<br>Dropped | Gain/<br>Loss<br>Members |
|-----------|--------------|------------------|------------------------|----------------|--------------------|----------------------|---------------------|--------------------------|-----------------------------|--------------------------|
| 2019-2020 | 1            | 1                | 0                      | 111            | 22                 | 1                    | 3                   | 137                      | 140                         | -3                       |
| 2020-2021 | 0            | 0                | 0                      | 98             | 1                  | 5                    | 2                   | 106                      | 152                         | -46                      |
| 2021-2022 | 0            | 3                | -3                     | 92             | 0                  | 1                    | 10                  | 103                      | 120                         | -17                      |
| 2022-2023 | 0            | 0                | 0                      | 120            | 1                  | 12                   | 12                  | 145                      | 166                         | -21                      |
| 2023-2024 | 1            | 1                | 0                      | 116            | 23                 | 0                    | 3                   | 142                      | 131                         | 11                       |
| Average   | 0            | 1                | -1                     | 107            | 9                  | 4                    | 6                   | 127                      | 142                         | -15                      |