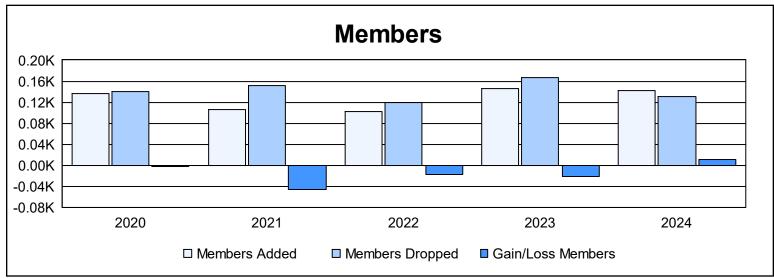

District 44 N As of June 2024 Cumulative

| Year      | New<br>Clubs | Dropped<br>Clubs | Gain/<br>Loss<br>Clubs | New<br>Members | Charter<br>Members | Reinstate<br>Members | Transfer<br>Members | Total<br>Member<br>Added | Total<br>Members<br>Dropped | Gain/<br>Loss<br>Members |
|-----------|--------------|------------------|------------------------|----------------|--------------------|----------------------|---------------------|--------------------------|-----------------------------|--------------------------|
| 2019-2020 | 1            | 1                | 0                      | 111            | 22                 | 1                    | 3                   | 137                      | 140                         | -3                       |
| 2020-2021 | 0            | 0                | 0                      | 98             | 1                  | 5                    | 2                   | 106                      | 152                         | -46                      |
| 2021-2022 | 0            | 3                | -3                     | 92             | 0                  | 1                    | 10                  | 103                      | 120                         | -17                      |
| 2022-2023 | 0            | 0                | 0                      | 120            | 1                  | 12                   | 12                  | 145                      | 166                         | -21                      |
| 2023-2024 | 1            | 1                | 0                      | 116            | 23                 | 0                    | 3                   | 142                      | 131                         | 11                       |
| Average   | 0            | 1                | -1                     | 107            | 9                  | 4                    | 6                   | 127                      | 142                         | -15                      |