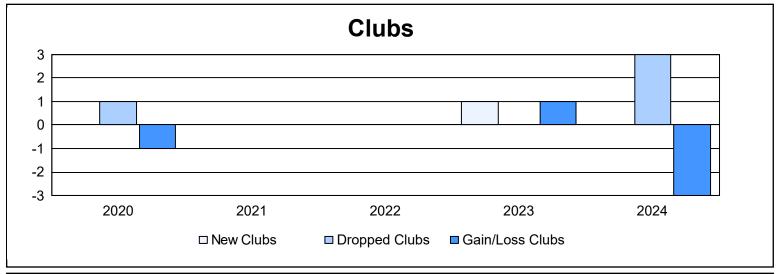

District 45 As of June 2024 Cumulative

| Year      | New<br>Clubs | Dropped<br>Clubs | Gain/<br>Loss<br>Clubs | New<br>Members | Charter<br>Members | Reinstate<br>Members | Transfer<br>Members | Total<br>Member<br>Added | Total<br>Members<br>Dropped | Gain/<br>Loss<br>Members |
|-----------|--------------|------------------|------------------------|----------------|--------------------|----------------------|---------------------|--------------------------|-----------------------------|--------------------------|
| 2019-2020 | 0            | 1                | -1                     | 67             | 3                  | 14                   | 1                   | 85                       | 85                          | 0                        |
| 2020-2021 | 0            | 0                | 0                      | 55             | 0                  | 9                    | 3                   | 67                       | 99                          | -32                      |
| 2021-2022 | 0            | 0                | 0                      | 88             | 0                  | 3                    | 3                   | 94                       | 96                          | -2                       |
| 2022-2023 | 1            | 0                | 1                      | 71             | 24                 | 13                   | 4                   | 112                      | 129                         | -17                      |
| 2023-2024 | 0            | 3                | -3                     | 80             | 11                 | 7                    | 8                   | 106                      | 142                         | -36                      |
| Average   | 0            | 1                | -1                     | 72             | 8                  | 9                    | 4                   | 93                       | 110                         | -17                      |