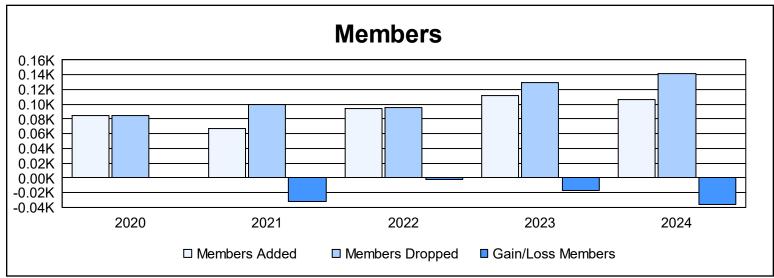

District 45 As of June 2024 Cumulative

| Year      | New<br>Clubs | Dropped<br>Clubs | Gain/<br>Loss<br>Clubs | New<br>Members | Charter<br>Members | Reinstate<br>Members | Transfer<br>Members | Total<br>Member<br>Added | Total<br>Members<br>Dropped | Gain/<br>Loss<br>Members |
|-----------|--------------|------------------|------------------------|----------------|--------------------|----------------------|---------------------|--------------------------|-----------------------------|--------------------------|
| 2019-2020 | 0            | 1                | -1                     | 67             | 3                  | 14                   | 1                   | 85                       | 85                          | 0                        |
| 2020-2021 | 0            | 0                | 0                      | 55             | 0                  | 9                    | 3                   | 67                       | 99                          | -32                      |
| 2021-2022 | 0            | 0                | 0                      | 88             | 0                  | 3                    | 3                   | 94                       | 96                          | -2                       |
| 2022-2023 | 1            | 0                | 1                      | 71             | 24                 | 13                   | 4                   | 112                      | 129                         | -17                      |
| 2023-2024 | 0            | 3                | -3                     | 80             | 11                 | 7                    | 8                   | 106                      | 142                         | -36                      |
| Average   | 0            | 1                | -1                     | 72             | 8                  | 9                    | 4                   | 93                       | 110                         | -17                      |