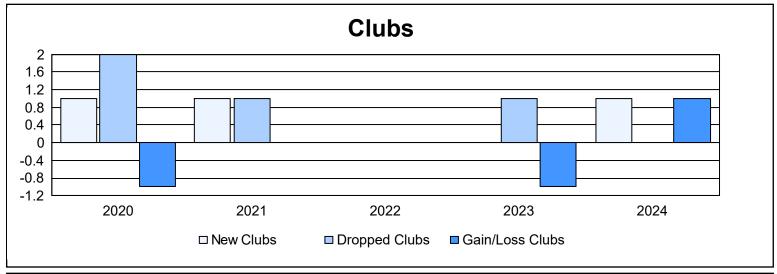

| Year      | New<br>Clubs | Dropped<br>Clubs | Gain/<br>Loss<br>Clubs | New<br>Members | Charter<br>Members | Reinstate<br>Members | Transfer<br>Members | Total<br>Member<br>Added | Total<br>Members<br>Dropped | Gain/<br>Loss<br>Members |
|-----------|--------------|------------------|------------------------|----------------|--------------------|----------------------|---------------------|--------------------------|-----------------------------|--------------------------|
| 2019-2020 | 1            | 2                | -1                     | 76             | 35                 | 7                    | 8                   | 126                      | 146                         | -20                      |
| 2020-2021 | 1            | 1                | 0                      | 65             | 32                 | 6                    | 7                   | 110                      | 145                         | -35                      |
| 2021-2022 | 0            | 0                | 0                      | 123            | 0                  | 3                    | 7                   | 133                      | 126                         | 7                        |
| 2022-2023 | 0            | 1                | -1                     | 81             | 2                  | 5                    | 4                   | 92                       | 86                          | 6                        |
| 2023-2024 | 1            | 0                | 1                      | 119            | 28                 | 7                    | 2                   | 156                      | 105                         | 51                       |
| Average   | 1            | 1                | 0                      | 93             | 19                 | 6                    | 6                   | 123                      | 122                         | 2                        |