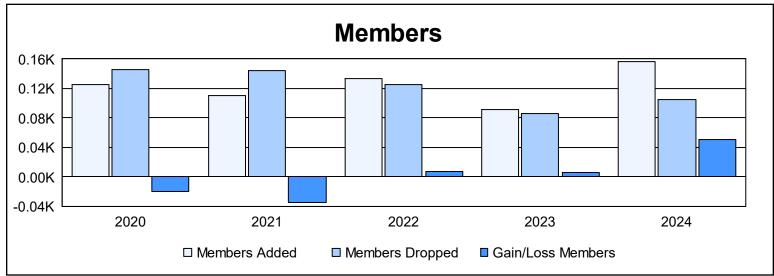

| Year      | New<br>Clubs | Dropped<br>Clubs | Gain/<br>Loss<br>Clubs | New<br>Members | Charter<br>Members | Reinstate<br>Members | Transfer<br>Members | Total<br>Member<br>Added | Total<br>Members<br>Dropped | Gain/<br>Loss<br>Members |
|-----------|--------------|------------------|------------------------|----------------|--------------------|----------------------|---------------------|--------------------------|-----------------------------|--------------------------|
| 2019-2020 | 1            | 2                | -1                     | 76             | 35                 | 7                    | 8                   | 126                      | 146                         | -20                      |
| 2020-2021 | 1            | 1                | 0                      | 65             | 32                 | 6                    | 7                   | 110                      | 145                         | -35                      |
| 2021-2022 | 0            | 0                | 0                      | 123            | 0                  | 3                    | 7                   | 133                      | 126                         | 7                        |
| 2022-2023 | 0            | 1                | -1                     | 81             | 2                  | 5                    | 4                   | 92                       | 86                          | 6                        |
| 2023-2024 | 1            | 0                | 1                      | 119            | 28                 | 7                    | 2                   | 156                      | 105                         | 51                       |
| Average   | 1            | 1                | 0                      | 93             | 19                 | 6                    | 6                   | 123                      | 122                         | 2                        |