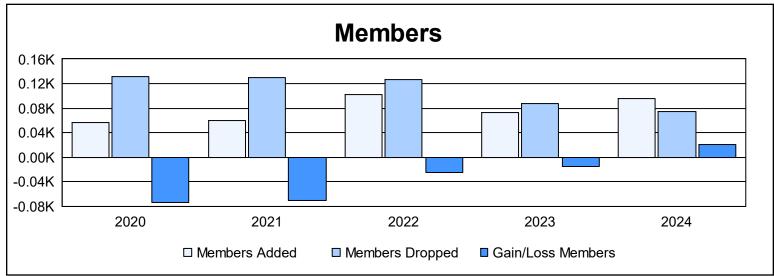

District 5 SE As of June 2024 Cumulative

| Year      | New<br>Clubs | Dropped<br>Clubs | Gain/<br>Loss<br>Clubs | New<br>Members | Charter<br>Members | Reinstate<br>Members | Transfer<br>Members | Total<br>Member<br>Added | Total<br>Members<br>Dropped | Gain/<br>Loss<br>Members |
|-----------|--------------|------------------|------------------------|----------------|--------------------|----------------------|---------------------|--------------------------|-----------------------------|--------------------------|
| 2019-2020 | 0            | 0                | 0                      | 51             | 0                  | 2                    | 4                   | 57                       | 131                         | -74                      |
| 2020-2021 | 1            | 3                | -2                     | 37             | 13                 | 5                    | 4                   | 59                       | 129                         | -70                      |
| 2021-2022 | 0            | 1                | -1                     | 98             | 0                  | 2                    | 2                   | 102                      | 127                         | -25                      |
| 2022-2023 | 0            | 0                | 0                      | 69             | 1                  | 0                    | 2                   | 72                       | 87                          | -15                      |
| 2023-2024 | 0            | 0                | 0                      | 88             | 0                  | 2                    | 5                   | 95                       | 75                          | 20                       |
| Average   | 0            | 1                | -1                     | 69             | 3                  | 2                    | 3                   | 77                       | 110                         | -33                      |