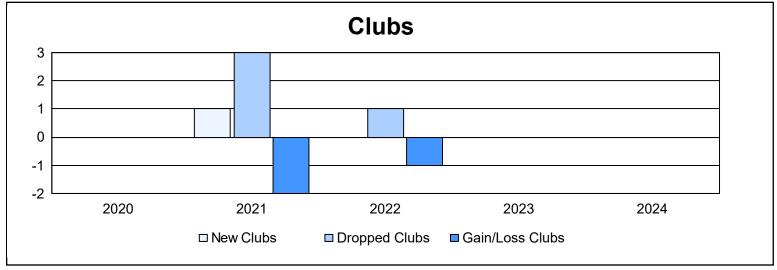

District 5 SE As of June 2024 Cumulative

| Year      | New<br>Clubs | Dropped<br>Clubs | Gain/<br>Loss<br>Clubs | New<br>Members | Charter<br>Members | Reinstate<br>Members | Transfer<br>Members | Total<br>Member<br>Added | Total<br>Members<br>Dropped | Gain/<br>Loss<br>Members |
|-----------|--------------|------------------|------------------------|----------------|--------------------|----------------------|---------------------|--------------------------|-----------------------------|--------------------------|
| 2019-2020 | 0            | 0                | 0                      | 51             | 0                  | 2                    | 4                   | 57                       | 131                         | -74                      |
| 2020-2021 | 1            | 3                | -2                     | 37             | 13                 | 5                    | 4                   | 59                       | 129                         | -70                      |
| 2021-2022 | 0            | 1                | -1                     | 98             | 0                  | 2                    | 2                   | 102                      | 127                         | -25                      |
| 2022-2023 | 0            | 0                | 0                      | 69             | 1                  | 0                    | 2                   | 72                       | 87                          | -15                      |
| 2023-2024 | 0            | 0                | 0                      | 88             | 0                  | 2                    | 5                   | 95                       | 75                          | 20                       |
| Average   | 0            | 1                | -1                     | 69             | 3                  | 2                    | 3                   | 77                       | 110                         | -33                      |