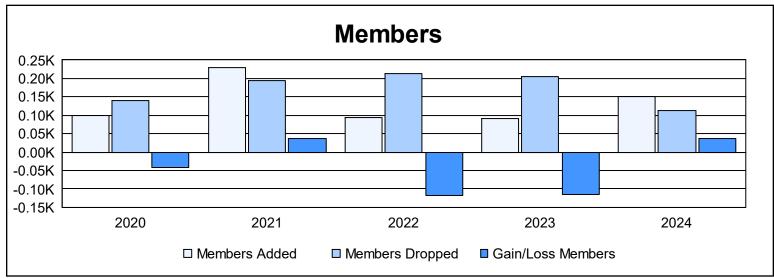

| Year      | New<br>Clubs | Dropped<br>Clubs | Gain/<br>Loss<br>Clubs | New<br>Members | Charter<br>Members | Reinstate<br>Members | Transfer<br>Members | Total<br>Member<br>Added | Total<br>Members<br>Dropped | Gain/<br>Loss<br>Members |
|-----------|--------------|------------------|------------------------|----------------|--------------------|----------------------|---------------------|--------------------------|-----------------------------|--------------------------|
| 2019-2020 | 0            | 0                | 0                      | 89             | 0                  | 2                    | 7                   | 98                       | 141                         | -43                      |
| 2020-2021 | 3            | 1                | 2                      | 134            | 87                 | 3                    | 5                   | 229                      | 193                         | 36                       |
| 2021-2022 | 0            | 2                | -2                     | 80             | 2                  | 4                    | 7                   | 93                       | 212                         | -119                     |
| 2022-2023 | 0            | 4                | -4                     | 84             | 1                  | 0                    | 6                   | 91                       | 205                         | -114                     |
| 2023-2024 | 1            | 0                | 1                      | 113            | 24                 | 10                   | 3                   | 150                      | 114                         | 36                       |
| Average   | 1            | 1                | -1                     | 100            | 23                 | 4                    | 6                   | 132                      | 173                         | -41                      |