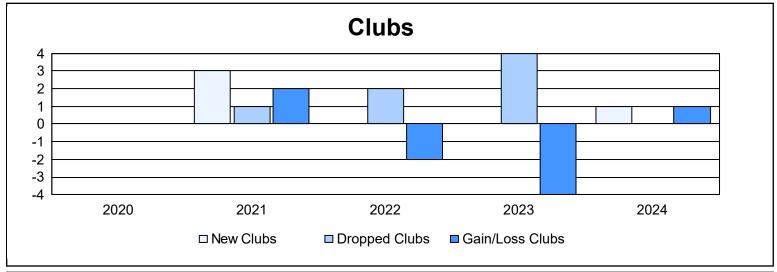

| Year      | New<br>Clubs | Dropped<br>Clubs | Gain/<br>Loss<br>Clubs | New<br>Members | Charter<br>Members | Reinstate<br>Members | Transfer<br>Members | Total<br>Member<br>Added | Total<br>Members<br>Dropped | Gain/<br>Loss<br>Members |
|-----------|--------------|------------------|------------------------|----------------|--------------------|----------------------|---------------------|--------------------------|-----------------------------|--------------------------|
| 2019-2020 | 0            | 0                | 0                      | 89             | 0                  | 2                    | 7                   | 98                       | 141                         | -43                      |
| 2020-2021 | 3            | 1                | 2                      | 134            | 87                 | 3                    | 5                   | 229                      | 193                         | 36                       |
| 2021-2022 | 0            | 2                | -2                     | 80             | 2                  | 4                    | 7                   | 93                       | 212                         | -119                     |
| 2022-2023 | 0            | 4                | -4                     | 84             | 1                  | 0                    | 6                   | 91                       | 205                         | -114                     |
| 2023-2024 | 1            | 0                | 1                      | 113            | 24                 | 10                   | 3                   | 150                      | 114                         | 36                       |
| Average   | 1            | 1                | -1                     | 100            | 23                 | 4                    | 6                   | 132                      | 173                         | -41                      |