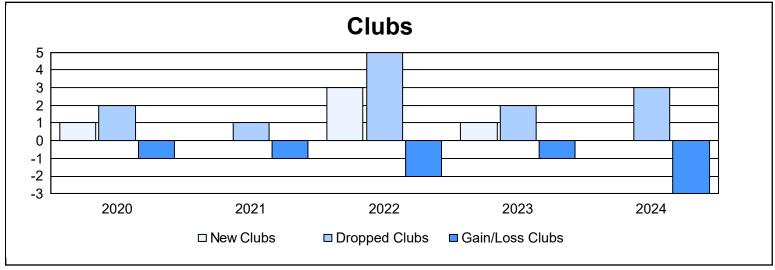

District 50 As of June 2024 Cumulative

| Year      | New<br>Clubs | Dropped<br>Clubs | Gain/<br>Loss<br>Clubs | New<br>Members | Charter<br>Members | Reinstate<br>Members | Transfer<br>Members | Total<br>Member<br>Added | Total<br>Members<br>Dropped | Gain/<br>Loss<br>Members |
|-----------|--------------|------------------|------------------------|----------------|--------------------|----------------------|---------------------|--------------------------|-----------------------------|--------------------------|
| 2019-2020 | 1            | 2                | -1                     | 108            | 19                 | 20                   | 8                   | 155                      | 266                         | -111                     |
| 2020-2021 | 0            | 1                | -1                     | 184            | 2                  | 18                   | 14                  | 218                      | 179                         | 39                       |
| 2021-2022 | 3            | 5                | -2                     | 173            | 73                 | 10                   | 21                  | 277                      | 289                         | -12                      |
| 2022-2023 | 1            | 2                | -1                     | 140            | 23                 | 22                   | 11                  | 196                      | 255                         | -59                      |
| 2023-2024 | 0            | 3                | -3                     | 124            | 0                  | 13                   | 8                   | 145                      | 248                         | -103                     |
| Average   | 1            | 3                | -2                     | 146            | 23                 | 17                   | 12                  | 198                      | 247                         | -49                      |