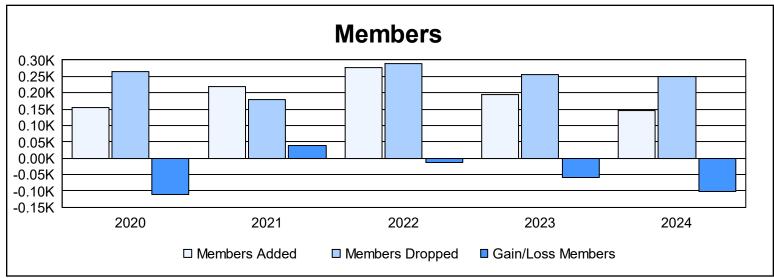

District 50 As of June 2024 Cumulative

| Year      | New<br>Clubs | Dropped<br>Clubs | Gain/<br>Loss<br>Clubs | New<br>Members | Charter<br>Members | Reinstate<br>Members | Transfer<br>Members | Total<br>Member<br>Added | Total<br>Members<br>Dropped | Gain/<br>Loss<br>Members |
|-----------|--------------|------------------|------------------------|----------------|--------------------|----------------------|---------------------|--------------------------|-----------------------------|--------------------------|
| 2019-2020 | 1            | 2                | -1                     | 108            | 19                 | 20                   | 8                   | 155                      | 266                         | -111                     |
| 2020-2021 | 0            | 1                | -1                     | 184            | 2                  | 18                   | 14                  | 218                      | 179                         | 39                       |
| 2021-2022 | 3            | 5                | -2                     | 173            | 73                 | 10                   | 21                  | 277                      | 289                         | -12                      |
| 2022-2023 | 1            | 2                | -1                     | 140            | 23                 | 22                   | 11                  | 196                      | 255                         | -59                      |
| 2023-2024 | 0            | 3                | -3                     | 124            | 0                  | 13                   | 8                   | 145                      | 248                         | -103                     |
| Average   | 1            | 3                | -2                     | 146            | 23                 | 17                   | 12                  | 198                      | 247                         | -49                      |