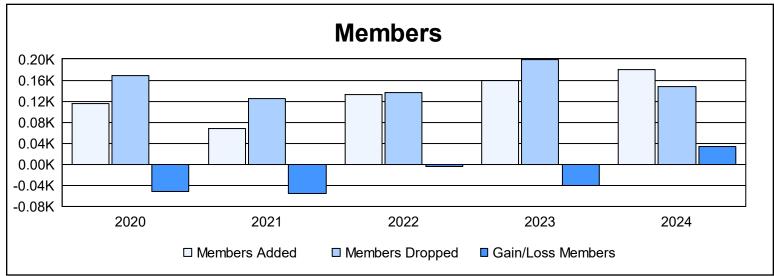

| Year      | New<br>Clubs | Dropped<br>Clubs | Gain/<br>Loss<br>Clubs | New<br>Members | Charter<br>Members | Reinstate<br>Members | Transfer<br>Members | Total<br>Member<br>Added | Total<br>Members<br>Dropped | Gain/<br>Loss<br>Members |
|-----------|--------------|------------------|------------------------|----------------|--------------------|----------------------|---------------------|--------------------------|-----------------------------|--------------------------|
| 2019-2020 | 3            | 1                | 2                      | 76             | 35                 | 2                    | 3                   | 116                      | 168                         | -52                      |
| 2020-2021 | 1            | 2                | -1                     | 54             | 9                  | 4                    | 1                   | 68                       | 124                         | -56                      |
| 2021-2022 | 0            | 2                | -2                     | 112            | 3                  | 17                   | 1                   | 133                      | 137                         | -4                       |
| 2022-2023 | 0            | 3                | -3                     | 106            | 5                  | 47                   | 1                   | 159                      | 199                         | -40                      |
| 2023-2024 | 0            | 1                | -1                     | 152            | 0                  | 19                   | 9                   | 180                      | 147                         | 33                       |
| Average   | 1            | 2                | -1                     | 100            | 10                 | 18                   | 3                   | 131                      | 155                         | -24                      |