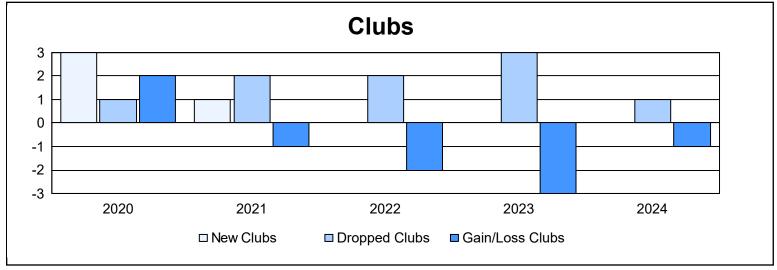

| Year      | New<br>Clubs | Dropped<br>Clubs | Gain/<br>Loss<br>Clubs | New<br>Members | Charter<br>Members | Reinstate<br>Members | Transfer<br>Members | Total<br>Member<br>Added | Total<br>Members<br>Dropped | Gain/<br>Loss<br>Members |
|-----------|--------------|------------------|------------------------|----------------|--------------------|----------------------|---------------------|--------------------------|-----------------------------|--------------------------|
| 2019-2020 | 3            | 1                | 2                      | 76             | 35                 | 2                    | 3                   | 116                      | 168                         | -52                      |
| 2020-2021 | 1            | 2                | -1                     | 54             | 9                  | 4                    | 1                   | 68                       | 124                         | -56                      |
| 2021-2022 | 0            | 2                | -2                     | 112            | 3                  | 17                   | 1                   | 133                      | 137                         | -4                       |
| 2022-2023 | 0            | 3                | -3                     | 106            | 5                  | 47                   | 1                   | 159                      | 199                         | -40                      |
| 2023-2024 | 0            | 1                | -1                     | 152            | 0                  | 19                   | 9                   | 180                      | 147                         | 33                       |
| Average   | 1            | 2                | -1                     | 100            | 10                 | 18                   | 3                   | 131                      | 155                         | -24                      |