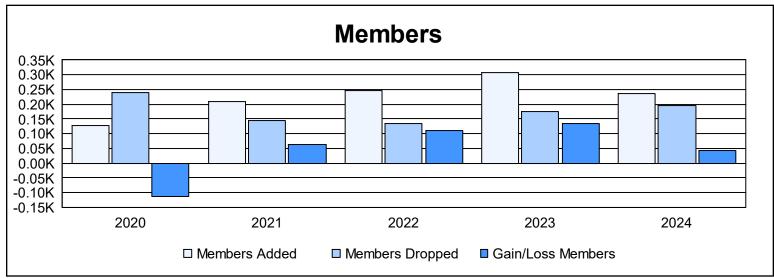

District 51 O As of June 2024 Cumulative

| Year      | New<br>Clubs | Dropped<br>Clubs | Gain/<br>Loss<br>Clubs | New<br>Members | Charter<br>Members | Reinstate<br>Members | Transfer<br>Members | Total<br>Member<br>Added | Total<br>Members<br>Dropped | Gain/<br>Loss<br>Members |
|-----------|--------------|------------------|------------------------|----------------|--------------------|----------------------|---------------------|--------------------------|-----------------------------|--------------------------|
| 2019-2020 | 0            | 0                | 0                      | 106            | 13                 | 5                    | 2                   | 126                      | 240                         | -114                     |
| 2020-2021 | 1            | 3                | -2                     | 153            | 38                 | 8                    | 10                  | 209                      | 145                         | 64                       |
| 2021-2022 | 1            | 0                | 1                      | 204            | 30                 | 8                    | 5                   | 247                      | 135                         | 112                      |
| 2022-2023 | 3            | 0                | 3                      | 211            | 88                 | 7                    | 3                   | 309                      | 174                         | 135                      |
| 2023-2024 | 0            | 0                | 0                      | 204            | 15                 | 6                    | 11                  | 236                      | 194                         | 42                       |
| Average   | 1            | 1                | 0                      | 176            | 37                 | 7                    | 6                   | 225                      | 178                         | 48                       |