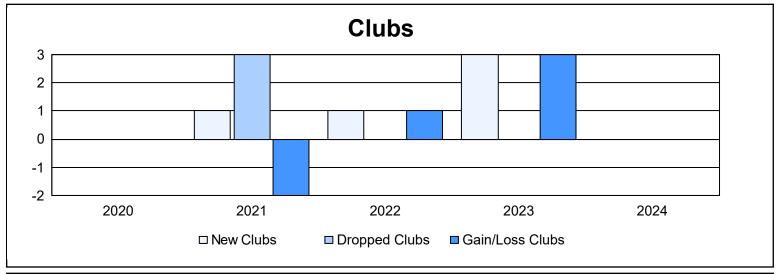

District 51 O As of June 2024 Cumulative

| Year      | New<br>Clubs | Dropped<br>Clubs | Gain/<br>Loss<br>Clubs | New<br>Members | Charter<br>Members | Reinstate<br>Members | Transfer<br>Members | Total<br>Member<br>Added | Total<br>Members<br>Dropped | Gain/<br>Loss<br>Members |
|-----------|--------------|------------------|------------------------|----------------|--------------------|----------------------|---------------------|--------------------------|-----------------------------|--------------------------|
| 2019-2020 | 0            | 0                | 0                      | 106            | 13                 | 5                    | 2                   | 126                      | 240                         | -114                     |
| 2020-2021 | 1            | 3                | -2                     | 153            | 38                 | 8                    | 10                  | 209                      | 145                         | 64                       |
| 2021-2022 | 1            | 0                | 1                      | 204            | 30                 | 8                    | 5                   | 247                      | 135                         | 112                      |
| 2022-2023 | 3            | 0                | 3                      | 211            | 88                 | 7                    | 3                   | 309                      | 174                         | 135                      |
| 2023-2024 | 0            | 0                | 0                      | 204            | 15                 | 6                    | 11                  | 236                      | 194                         | 42                       |
| Average   | 1            | 1                | 0                      | 176            | 37                 | 7                    | 6                   | 225                      | 178                         | 48                       |