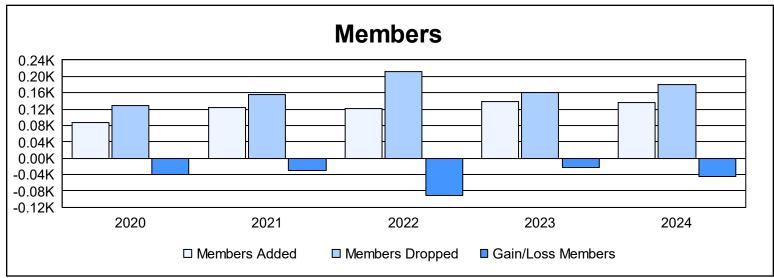

District 5M 11 As of June 2024 Cumulative

| Year      | New<br>Clubs | Dropped<br>Clubs | Gain/<br>Loss<br>Clubs | New<br>Members | Charter<br>Members | Reinstate<br>Members | Transfer<br>Members | Total<br>Member<br>Added | Total<br>Members<br>Dropped | Gain/<br>Loss<br>Members |
|-----------|--------------|------------------|------------------------|----------------|--------------------|----------------------|---------------------|--------------------------|-----------------------------|--------------------------|
| 2019-2020 | 0            | 0                | 0                      | 77             | 1                  | 4                    | 6                   | 88                       | 129                         | -41                      |
| 2020-2021 | 2            | 0                | 2                      | 67             | 52                 | 2                    | 3                   | 124                      | 155                         | -31                      |
| 2021-2022 | 0            | 3                | -3                     | 104            | 2                  | 10                   | 6                   | 122                      | 212                         | -90                      |
| 2022-2023 | 0            | 1                | -1                     | 109            | 2                  | 20                   | 7                   | 138                      | 161                         | -23                      |
| 2023-2024 | 1            | 1                | 0                      | 105            | 22                 | 5                    | 3                   | 135                      | 179                         | -44                      |
| Average   | 1            | 1                | 0                      | 92             | 16                 | 8                    | 5                   | 121                      | 167                         | -46                      |