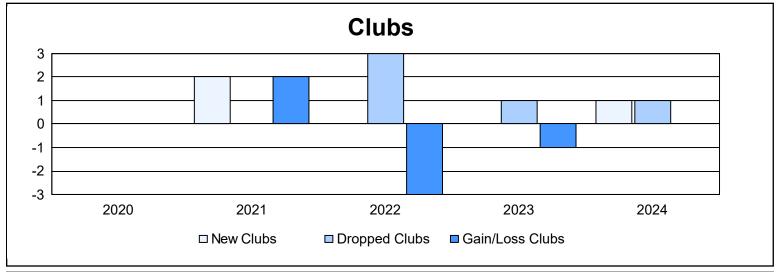

District 5M 11 As of June 2024 Cumulative

| Year      | New<br>Clubs | Dropped<br>Clubs | Gain/<br>Loss<br>Clubs | New<br>Members | Charter<br>Members | Reinstate<br>Members | Transfer<br>Members | Total<br>Member<br>Added | Total<br>Members<br>Dropped | Gain/<br>Loss<br>Members |
|-----------|--------------|------------------|------------------------|----------------|--------------------|----------------------|---------------------|--------------------------|-----------------------------|--------------------------|
| 2019-2020 | 0            | 0                | 0                      | 77             | 1                  | 4                    | 6                   | 88                       | 129                         | -41                      |
| 2020-2021 | 2            | 0                | 2                      | 67             | 52                 | 2                    | 3                   | 124                      | 155                         | -31                      |
| 2021-2022 | 0            | 3                | -3                     | 104            | 2                  | 10                   | 6                   | 122                      | 212                         | -90                      |
| 2022-2023 | 0            | 1                | -1                     | 109            | 2                  | 20                   | 7                   | 138                      | 161                         | -23                      |
| 2023-2024 | 1            | 1                | 0                      | 105            | 22                 | 5                    | 3                   | 135                      | 179                         | -44                      |
| Average   | 1            | 1                | 0                      | 92             | 16                 | 8                    | 5                   | 121                      | 167                         | -46                      |