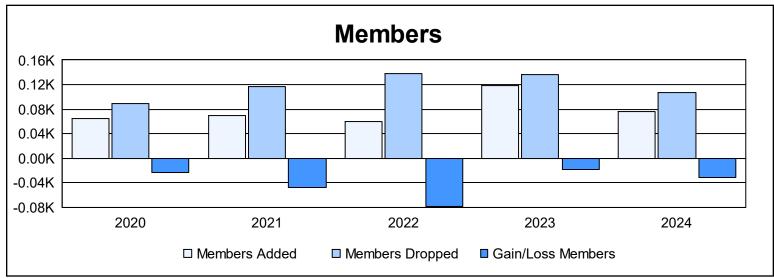

District 5M 13 As of June 2024 Cumulative

| Year      | New<br>Clubs | Dropped<br>Clubs | Gain/<br>Loss<br>Clubs | New<br>Members | Charter<br>Members | Reinstate<br>Members | Transfer<br>Members | Total<br>Member<br>Added | Total<br>Members<br>Dropped | Gain/<br>Loss<br>Members |
|-----------|--------------|------------------|------------------------|----------------|--------------------|----------------------|---------------------|--------------------------|-----------------------------|--------------------------|
| 2019-2020 | 0            | 0                | 0                      | 59             | 0                  | 2                    | 4                   | 65                       | 89                          | -24                      |
| 2020-2021 | 0            | 1                | -1                     | 49             | 9                  | 10                   | 1                   | 69                       | 117                         | -48                      |
| 2021-2022 | 0            | 1                | -1                     | 38             | 8                  | 1                    | 13                  | 60                       | 138                         | -78                      |
| 2022-2023 | 1            | 2                | -1                     | 86             | 26                 | 3                    | 3                   | 118                      | 137                         | -19                      |
| 2023-2024 | 0            | 1                | -1                     | 66             | 0                  | 3                    | 7                   | 76                       | 107                         | -31                      |
| Average   | 0            | 1                | -1                     | 60             | 9                  | 4                    | 6                   | 78                       | 118                         | -40                      |