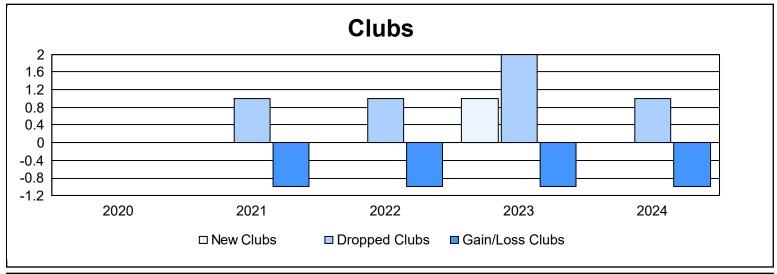

District 5M 13 As of June 2024 Cumulative

| Year      | New<br>Clubs | Dropped<br>Clubs | Gain/<br>Loss<br>Clubs | New<br>Members | Charter<br>Members | Reinstate<br>Members | Transfer<br>Members | Total<br>Member<br>Added | Total<br>Members<br>Dropped | Gain/<br>Loss<br>Members |
|-----------|--------------|------------------|------------------------|----------------|--------------------|----------------------|---------------------|--------------------------|-----------------------------|--------------------------|
| 2019-2020 | 0            | 0                | 0                      | 59             | 0                  | 2                    | 4                   | 65                       | 89                          | -24                      |
| 2020-2021 | 0            | 1                | -1                     | 49             | 9                  | 10                   | 1                   | 69                       | 117                         | -48                      |
| 2021-2022 | 0            | 1                | -1                     | 38             | 8                  | 1                    | 13                  | 60                       | 138                         | -78                      |
| 2022-2023 | 1            | 2                | -1                     | 86             | 26                 | 3                    | 3                   | 118                      | 137                         | -19                      |
| 2023-2024 | 0            | 1                | -1                     | 66             | 0                  | 3                    | 7                   | 76                       | 107                         | -31                      |
| Average   | 0            | 1                | -1                     | 60             | 9                  | 4                    | 6                   | 78                       | 118                         | -40                      |