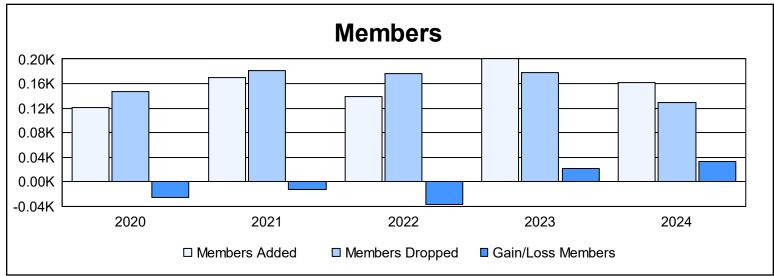

District 5M 5 As of June 2024 Cumulative

| Year      | New<br>Clubs | Dropped<br>Clubs | Gain/<br>Loss<br>Clubs | New<br>Members | Charter<br>Members | Reinstate<br>Members | Transfer<br>Members | Total<br>Member<br>Added | Total<br>Members<br>Dropped | Gain/<br>Loss<br>Members |
|-----------|--------------|------------------|------------------------|----------------|--------------------|----------------------|---------------------|--------------------------|-----------------------------|--------------------------|
| 2019-2020 | 0            | 1                | -1                     | 108            | 2                  | 5                    | 6                   | 121                      | 147                         | -26                      |
| 2020-2021 | 2            | 2                | 0                      | 104            | 57                 | 5                    | 3                   | 169                      | 181                         | -12                      |
| 2021-2022 | 0            | 2                | -2                     | 132            | 0                  | 3                    | 4                   | 139                      | 176                         | -37                      |
| 2022-2023 | 0            | 1                | -1                     | 179            | 6                  | 7                    | 8                   | 200                      | 178                         | 22                       |
| 2023-2024 | 0            | 0                | 0                      | 148            | 1                  | 8                    | 5                   | 162                      | 129                         | 33                       |
| Average   | 0            | 1                | -1                     | 134            | 13                 | 6                    | 5                   | 158                      | 162                         | -4                       |