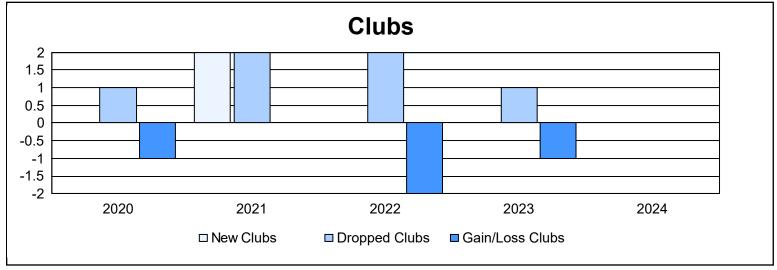

District 5M 5 As of June 2024 Cumulative

| Year      | New<br>Clubs | Dropped<br>Clubs | Gain/<br>Loss<br>Clubs | New<br>Members | Charter<br>Members | Reinstate<br>Members | Transfer<br>Members | Total<br>Member<br>Added | Total<br>Members<br>Dropped | Gain/<br>Loss<br>Members |
|-----------|--------------|------------------|------------------------|----------------|--------------------|----------------------|---------------------|--------------------------|-----------------------------|--------------------------|
| 2019-2020 | 0            | 1                | -1                     | 108            | 2                  | 5                    | 6                   | 121                      | 147                         | -26                      |
| 2020-2021 | 2            | 2                | 0                      | 104            | 57                 | 5                    | 3                   | 169                      | 181                         | -12                      |
| 2021-2022 | 0            | 2                | -2                     | 132            | 0                  | 3                    | 4                   | 139                      | 176                         | -37                      |
| 2022-2023 | 0            | 1                | -1                     | 179            | 6                  | 7                    | 8                   | 200                      | 178                         | 22                       |
| 2023-2024 | 0            | 0                | 0                      | 148            | 1                  | 8                    | 5                   | 162                      | 129                         | 33                       |
| Average   | 0            | 1                | -1                     | 134            | 13                 | 6                    | 5                   | 158                      | 162                         | -4                       |