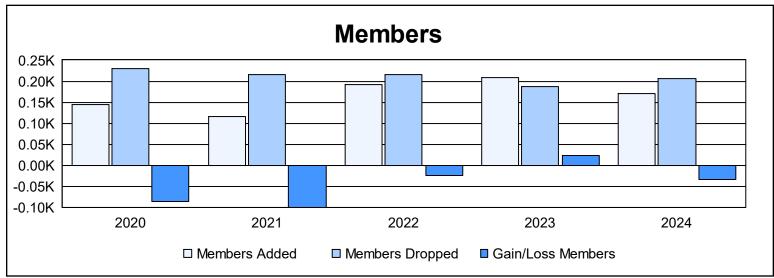

District 5M 7 As of June 2024 Cumulative

| Year      | New<br>Clubs | Dropped<br>Clubs | Gain/<br>Loss<br>Clubs | New<br>Members | Charter<br>Members | Reinstate<br>Members | Transfer<br>Members | Total<br>Member<br>Added | Total<br>Members<br>Dropped | Gain/<br>Loss<br>Members |
|-----------|--------------|------------------|------------------------|----------------|--------------------|----------------------|---------------------|--------------------------|-----------------------------|--------------------------|
| 2019-2020 | 0            | 1                | -1                     | 121            | 0                  | 8                    | 15                  | 144                      | 230                         | -86                      |
| 2020-2021 | 1            | 1                | 0                      | 81             | 17                 | 14                   | 3                   | 115                      | 215                         | -100                     |
| 2021-2022 | 1            | 1                | 0                      | 143            | 25                 | 14                   | 9                   | 191                      | 216                         | -25                      |
| 2022-2023 | 0            | 0                | 0                      | 181            | 0                  | 17                   | 11                  | 209                      | 186                         | 23                       |
| 2023-2024 | 0            | 1                | -1                     | 152            | 4                  | 11                   | 4                   | 171                      | 206                         | -35                      |
| Average   | 0            | 1                | 0                      | 136            | 9                  | 13                   | 8                   | 166                      | 211                         | -45                      |