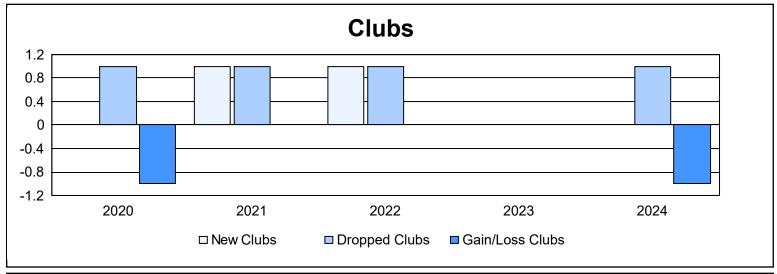

District 5M 7 As of June 2024 Cumulative

| Year      | New<br>Clubs | Dropped<br>Clubs | Gain/<br>Loss<br>Clubs | New<br>Members | Charter<br>Members | Reinstate<br>Members | Transfer<br>Members | Total<br>Member<br>Added | Total<br>Members<br>Dropped | Gain/<br>Loss<br>Members |
|-----------|--------------|------------------|------------------------|----------------|--------------------|----------------------|---------------------|--------------------------|-----------------------------|--------------------------|
| 2019-2020 | 0            | 1                | -1                     | 121            | 0                  | 8                    | 15                  | 144                      | 230                         | -86                      |
| 2020-2021 | 1            | 1                | 0                      | 81             | 17                 | 14                   | 3                   | 115                      | 215                         | -100                     |
| 2021-2022 | 1            | 1                | 0                      | 143            | 25                 | 14                   | 9                   | 191                      | 216                         | -25                      |
| 2022-2023 | 0            | 0                | 0                      | 181            | 0                  | 17                   | 11                  | 209                      | 186                         | 23                       |
| 2023-2024 | 0            | 1                | -1                     | 152            | 4                  | 11                   | 4                   | 171                      | 206                         | -35                      |
| Average   | 0            | 1                | 0                      | 136            | 9                  | 13                   | 8                   | 166                      | 211                         | -45                      |