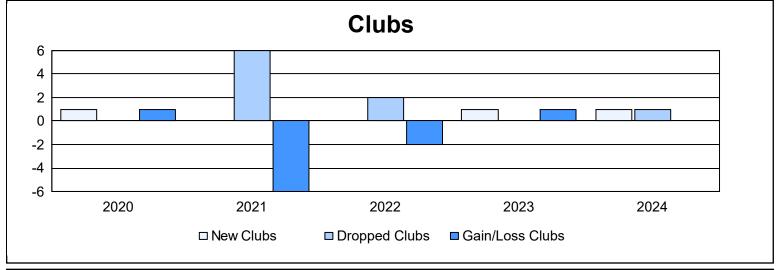

District 5M 8 As of June 2024 Cumulative

| Year      | New<br>Clubs | Dropped<br>Clubs | Gain/<br>Loss<br>Clubs | New<br>Members | Charter<br>Members | Reinstate<br>Members | Transfer<br>Members | Total<br>Member<br>Added | Total<br>Members<br>Dropped | Gain/<br>Loss<br>Members |
|-----------|--------------|------------------|------------------------|----------------|--------------------|----------------------|---------------------|--------------------------|-----------------------------|--------------------------|
| 2019-2020 | 1            | 0                | 1                      | 184            | 21                 | 3                    | 6                   | 214                      | 217                         | -3                       |
| 2020-2021 | 0            | 6                | -6                     | 164            | 3                  | 8                    | 7                   | 182                      | 395                         | -213                     |
| 2021-2022 | 0            | 2                | -2                     | 260            | 4                  | 10                   | 6                   | 280                      | 226                         | 54                       |
| 2022-2023 | 1            | 0                | 1                      | 173            | 30                 | 6                    | 8                   | 217                      | 214                         | 3                        |
| 2023-2024 | 1            | 1                | 0                      | 229            | 33                 | 9                    | 6                   | 277                      | 269                         | 8                        |
| Average   | 1            | 2                | -1                     | 202            | 18                 | 7                    | 7                   | 234                      | 264                         | -30                      |