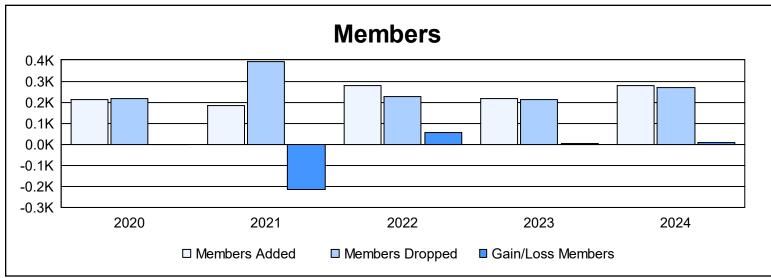

District 5M 8 As of June 2024 Cumulative

| Year      | New<br>Clubs | Dropped<br>Clubs | Gain/<br>Loss<br>Clubs | New<br>Members | Charter<br>Members | Reinstate<br>Members | Transfer<br>Members | Total<br>Member<br>Added | Total<br>Members<br>Dropped | Gain/<br>Loss<br>Members |
|-----------|--------------|------------------|------------------------|----------------|--------------------|----------------------|---------------------|--------------------------|-----------------------------|--------------------------|
| 2019-2020 | 1            | 0                | 1                      | 184            | 21                 | 3                    | 6                   | 214                      | 217                         | -3                       |
| 2020-2021 | 0            | 6                | -6                     | 164            | 3                  | 8                    | 7                   | 182                      | 395                         | -213                     |
| 2021-2022 | 0            | 2                | -2                     | 260            | 4                  | 10                   | 6                   | 280                      | 226                         | 54                       |
| 2022-2023 | 1            | 0                | 1                      | 173            | 30                 | 6                    | 8                   | 217                      | 214                         | 3                        |
| 2023-2024 | 1            | 1                | 0                      | 229            | 33                 | 9                    | 6                   | 277                      | 269                         | 8                        |
| Average   | 1            | 2                | -1                     | 202            | 18                 | 7                    | 7                   | 234                      | 264                         | -30                      |