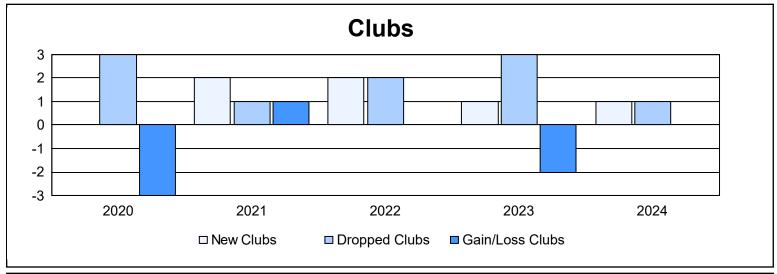

District 5M 9 As of June 2024 Cumulative

| Year      | New<br>Clubs | Dropped<br>Clubs | Gain/<br>Loss<br>Clubs | New<br>Members | Charter<br>Members | Reinstate<br>Members | Transfer<br>Members | Total<br>Member<br>Added | Total<br>Members<br>Dropped | Gain/<br>Loss<br>Members |
|-----------|--------------|------------------|------------------------|----------------|--------------------|----------------------|---------------------|--------------------------|-----------------------------|--------------------------|
| 2019-2020 | 0            | 3                | -3                     | 153            | 11                 | 15                   | 24                  | 203                      | 298                         | -95                      |
| 2020-2021 | 2            | 1                | 1                      | 139            | 75                 | 13                   | 20                  | 247                      | 250                         | -3                       |
| 2021-2022 | 2            | 2                | 0                      | 206            | 63                 | 9                    | 16                  | 294                      | 262                         | 32                       |
| 2022-2023 | 1            | 3                | -2                     | 153            | 24                 | 6                    | 5                   | 188                      | 300                         | -112                     |
| 2023-2024 | 1            | 1                | 0                      | 152            | 21                 | 4                    | 10                  | 187                      | 247                         | -60                      |
| Average   | 1            | 2                | -1                     | 161            | 39                 | 9                    | 15                  | 224                      | 271                         | -48                      |