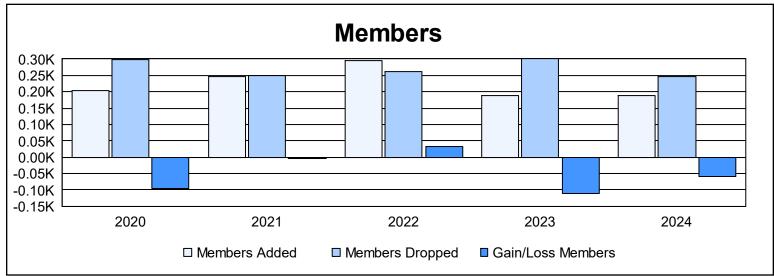

District 5M 9 As of June 2024 Cumulative

| Year      | New<br>Clubs | Dropped<br>Clubs | Gain/<br>Loss<br>Clubs | New<br>Members | Charter<br>Members | Reinstate<br>Members | Transfer<br>Members | Total<br>Member<br>Added | Total<br>Members<br>Dropped | Gain/<br>Loss<br>Members |
|-----------|--------------|------------------|------------------------|----------------|--------------------|----------------------|---------------------|--------------------------|-----------------------------|--------------------------|
| 2019-2020 | 0            | 3                | -3                     | 153            | 11                 | 15                   | 24                  | 203                      | 298                         | -95                      |
| 2020-2021 | 2            | 1                | 1                      | 139            | 75                 | 13                   | 20                  | 247                      | 250                         | -3                       |
| 2021-2022 | 2            | 2                | 0                      | 206            | 63                 | 9                    | 16                  | 294                      | 262                         | 32                       |
| 2022-2023 | 1            | 3                | -2                     | 153            | 24                 | 6                    | 5                   | 188                      | 300                         | -112                     |
| 2023-2024 | 1            | 1                | 0                      | 152            | 21                 | 4                    | 10                  | 187                      | 247                         | -60                      |
| Average   | 1            | 2                | -1                     | 161            | 39                 | 9                    | 15                  | 224                      | 271                         | -48                      |