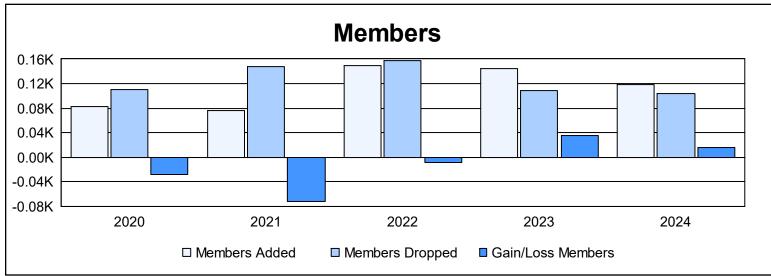

| Year      | New<br>Clubs | Dropped<br>Clubs | Gain/<br>Loss<br>Clubs | New<br>Members | Charter<br>Members | Reinstate<br>Members | Transfer<br>Members | Total<br>Member<br>Added | Total<br>Members<br>Dropped | Gain/<br>Loss<br>Members |
|-----------|--------------|------------------|------------------------|----------------|--------------------|----------------------|---------------------|--------------------------|-----------------------------|--------------------------|
| 2019-2020 | 0            | 1                | -1                     | 75             | 0                  | 5                    | 2                   | 82                       | 110                         | -28                      |
| 2020-2021 | 0            | 2                | -2                     | 62             | 0                  | 11                   | 3                   | 76                       | 148                         | -72                      |
| 2021-2022 | 1            | 6                | -5                     | 86             | 40                 | 16                   | 7                   | 149                      | 158                         | -9                       |
| 2022-2023 | 0            | 0                | 0                      | 135            | 0                  | 6                    | 4                   | 145                      | 109                         | 36                       |
| 2023-2024 | 1            | 1                | 0                      | 81             | 21                 | 7                    | 10                  | 119                      | 103                         | 16                       |
| Average   | 0            | 2                | -2                     | 88             | 12                 | 9                    | 5                   | 114                      | 126                         | -11                      |