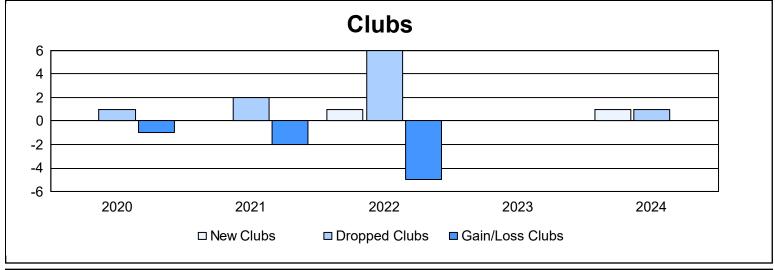

| Year      | New<br>Clubs | Dropped<br>Clubs | Gain/<br>Loss<br>Clubs | New<br>Members | Charter<br>Members | Reinstate<br>Members | Transfer<br>Members | Total<br>Member<br>Added | Total<br>Members<br>Dropped | Gain/<br>Loss<br>Members |
|-----------|--------------|------------------|------------------------|----------------|--------------------|----------------------|---------------------|--------------------------|-----------------------------|--------------------------|
| 2019-2020 | 0            | 1                | -1                     | 75             | 0                  | 5                    | 2                   | 82                       | 110                         | -28                      |
| 2020-2021 | 0            | 2                | -2                     | 62             | 0                  | 11                   | 3                   | 76                       | 148                         | -72                      |
| 2021-2022 | 1            | 6                | -5                     | 86             | 40                 | 16                   | 7                   | 149                      | 158                         | -9                       |
| 2022-2023 | 0            | 0                | 0                      | 135            | 0                  | 6                    | 4                   | 145                      | 109                         | 36                       |
| 2023-2024 | 1            | 1                | 0                      | 81             | 21                 | 7                    | 10                  | 119                      | 103                         | 16                       |
| Average   | 0            | 2                | -2                     | 88             | 12                 | 9                    | 5                   | 114                      | 126                         | -11                      |