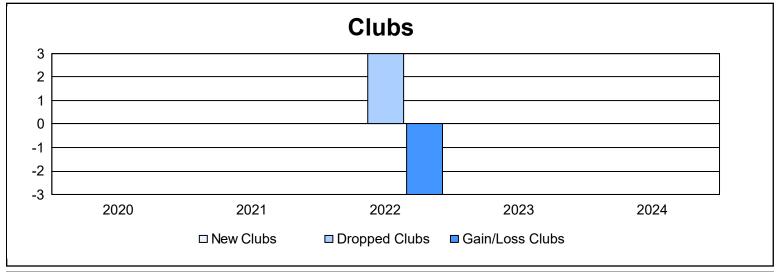

District 6 SE As of June 2024 Cumulative

| Year      | New<br>Clubs | Dropped<br>Clubs | Gain/<br>Loss<br>Clubs | New<br>Members | Charter<br>Members | Reinstate<br>Members | Transfer<br>Members | Total<br>Member<br>Added | Total<br>Members<br>Dropped | Gain/<br>Loss<br>Members |
|-----------|--------------|------------------|------------------------|----------------|--------------------|----------------------|---------------------|--------------------------|-----------------------------|--------------------------|
| 2019-2020 | 0            | 0                | 0                      | 37             | 0                  | 9                    | 1                   | 47                       | 55                          | -8                       |
| 2020-2021 | 0            | 0                | 0                      | 17             | 0                  | 4                    | 4                   | 25                       | 73                          | -48                      |
| 2021-2022 | 0            | 3                | -3                     | 35             | 0                  | 0                    | 2                   | 37                       | 106                         | -69                      |
| 2022-2023 | 0            | 0                | 0                      | 41             | 0                  | 2                    | 3                   | 46                       | 63                          | -17                      |
| 2023-2024 | 0            | 0                | 0                      | 56             | 0                  | 3                    | 1                   | 60                       | 60                          | 0                        |
| Average   | 0            | 1                | -1                     | 37             | 0                  | 4                    | 2                   | 43                       | 71                          | -28                      |