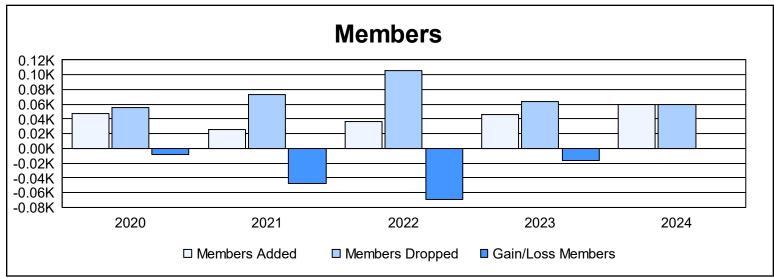

District 6 SE As of June 2024 Cumulative

| Year      | New<br>Clubs | Dropped<br>Clubs | Gain/<br>Loss<br>Clubs | New<br>Members | Charter<br>Members | Reinstate<br>Members | Transfer<br>Members | Total<br>Member<br>Added | Total<br>Members<br>Dropped | Gain/<br>Loss<br>Members |
|-----------|--------------|------------------|------------------------|----------------|--------------------|----------------------|---------------------|--------------------------|-----------------------------|--------------------------|
| 2019-2020 | 0            | 0                | 0                      | 37             | 0                  | 9                    | 1                   | 47                       | 55                          | -8                       |
| 2020-2021 | 0            | 0                | 0                      | 17             | 0                  | 4                    | 4                   | 25                       | 73                          | -48                      |
| 2021-2022 | 0            | 3                | -3                     | 35             | 0                  | 0                    | 2                   | 37                       | 106                         | -69                      |
| 2022-2023 | 0            | 0                | 0                      | 41             | 0                  | 2                    | 3                   | 46                       | 63                          | -17                      |
| 2023-2024 | 0            | 0                | 0                      | 56             | 0                  | 3                    | 1                   | 60                       | 60                          | 0                        |
| Average   | 0            | 1                | -1                     | 37             | 0                  | 4                    | 2                   | 43                       | 71                          | -28                      |