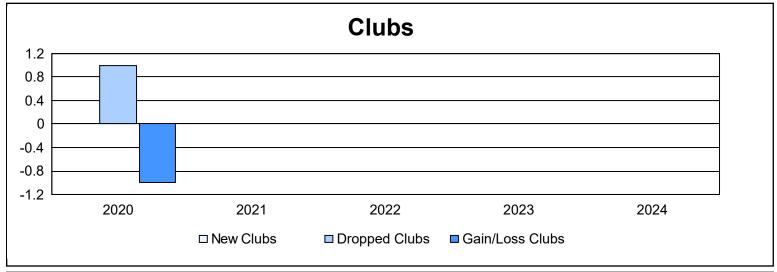

District 6 W As of June 2024 Cumulative

| Year      | New<br>Clubs | Dropped<br>Clubs | Gain/<br>Loss<br>Clubs | New<br>Members | Charter<br>Members | Reinstate<br>Members | Transfer<br>Members | Total<br>Member<br>Added | Total<br>Members<br>Dropped | Gain/<br>Loss<br>Members |
|-----------|--------------|------------------|------------------------|----------------|--------------------|----------------------|---------------------|--------------------------|-----------------------------|--------------------------|
| 2019-2020 | 0            | 1                | -1                     | 80             | 0                  | 8                    | 5                   | 93                       | 132                         | -39                      |
| 2020-2021 | 0            | 0                | 0                      | 50             | 0                  | 4                    | 2                   | 56                       | 119                         | -63                      |
| 2021-2022 | 0            | 0                | 0                      | 76             | 0                  | 4                    | 4                   | 84                       | 82                          | 2                        |
| 2022-2023 | 0            | 0                | 0                      | 80             | 0                  | 5                    | 6                   | 91                       | 106                         | -15                      |
| 2023-2024 | 0            | 0                | 0                      | 55             | 0                  | 5                    | 3                   | 63                       | 95                          | -32                      |
| Average   | 0            | 0                | 0                      | 68             | 0                  | 5                    | 4                   | 77                       | 107                         | -29                      |