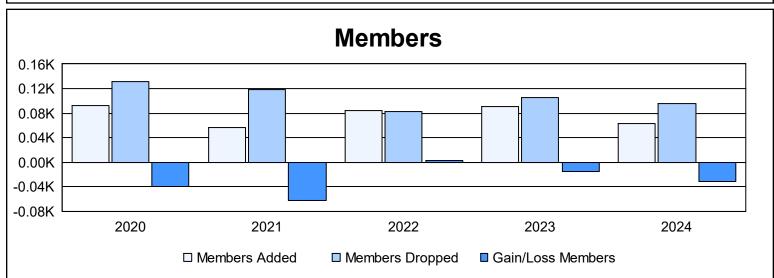

District 6 W As of June 2024 Cumulative

| Year      | New<br>Clubs | Dropped<br>Clubs | Gain/<br>Loss<br>Clubs | New<br>Members | Charter<br>Members | Reinstate<br>Members | Transfer<br>Members | Total<br>Member<br>Added | Total<br>Members<br>Dropped | Gain/<br>Loss<br>Members |
|-----------|--------------|------------------|------------------------|----------------|--------------------|----------------------|---------------------|--------------------------|-----------------------------|--------------------------|
| 2019-2020 | 0            | 1                | -1                     | 80             | 0                  | 8                    | 5                   | 93                       | 132                         | -39                      |
| 2020-2021 | 0            | 0                | 0                      | 50             | 0                  | 4                    | 2                   | 56                       | 119                         | -63                      |
| 2021-2022 | 0            | 0                | 0                      | 76             | 0                  | 4                    | 4                   | 84                       | 82                          | 2                        |
| 2022-2023 | 0            | 0                | 0                      | 80             | 0                  | 5                    | 6                   | 91                       | 106                         | -15                      |
| 2023-2024 | 0            | 0                | 0                      | 55             | 0                  | 5                    | 3                   | 63                       | 95                          | -32                      |
| Average   | 0            | 0                | 0                      | 68             | 0                  | 5                    | 4                   | 77                       | 107                         | -29                      |