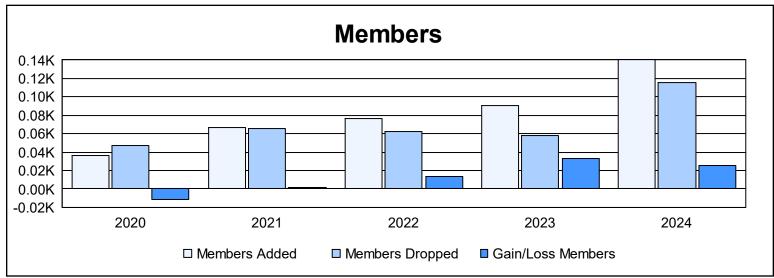

District 63 As of June 2024 Cumulative

| Year      | New<br>Clubs | Dropped<br>Clubs | Gain/<br>Loss<br>Clubs | New<br>Members | Charter<br>Members | Reinstate<br>Members | Transfer<br>Members | Total<br>Member<br>Added | Total<br>Members<br>Dropped | Gain/<br>Loss<br>Members |
|-----------|--------------|------------------|------------------------|----------------|--------------------|----------------------|---------------------|--------------------------|-----------------------------|--------------------------|
| 2019-2020 | 0            | 0                | 0                      | 29             | 2                  | 3                    | 2                   | 36                       | 47                          | -11                      |
| 2020-2021 | 0            | 0                | 0                      | 63             | 1                  | 1                    | 2                   | 67                       | 66                          | 1                        |
| 2021-2022 | 1            | 2                | -1                     | 45             | 22                 | 0                    | 9                   | 76                       | 62                          | 14                       |
| 2022-2023 | 1            | 0                | 1                      | 60             | 26                 | 0                    | 5                   | 91                       | 58                          | 33                       |
| 2023-2024 | 2            | 2                | 0                      | 67             | 52                 | 7                    | 14                  | 140                      | 115                         | 25                       |
| Average   | 1            | 1                | 0                      | 53             | 21                 | 2                    | 6                   | 82                       | 70                          | 12                       |