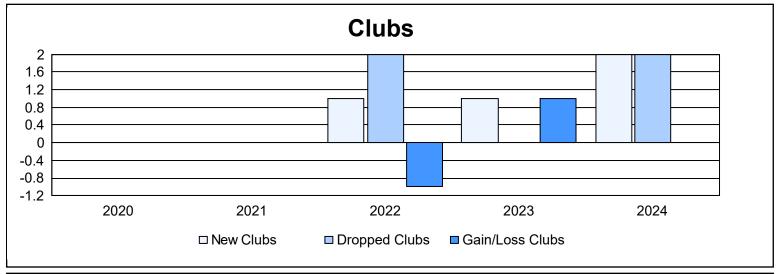

District 63 As of June 2024 Cumulative

| Year      | New<br>Clubs | Dropped<br>Clubs | Gain/<br>Loss<br>Clubs | New<br>Members | Charter<br>Members | Reinstate<br>Members | Transfer<br>Members | Total<br>Member<br>Added | Total<br>Members<br>Dropped | Gain/<br>Loss<br>Members |
|-----------|--------------|------------------|------------------------|----------------|--------------------|----------------------|---------------------|--------------------------|-----------------------------|--------------------------|
| 2019-2020 | 0            | 0                | 0                      | 29             | 2                  | 3                    | 2                   | 36                       | 47                          | -11                      |
| 2020-2021 | 0            | 0                | 0                      | 63             | 1                  | 1                    | 2                   | 67                       | 66                          | 1                        |
| 2021-2022 | 1            | 2                | -1                     | 45             | 22                 | 0                    | 9                   | 76                       | 62                          | 14                       |
| 2022-2023 | 1            | 0                | 1                      | 60             | 26                 | 0                    | 5                   | 91                       | 58                          | 33                       |
| 2023-2024 | 2            | 2                | 0                      | 67             | 52                 | 7                    | 14                  | 140                      | 115                         | 25                       |
| Average   | 1            | 1                | 0                      | 53             | 21                 | 2                    | 6                   | 82                       | 70                          | 12                       |