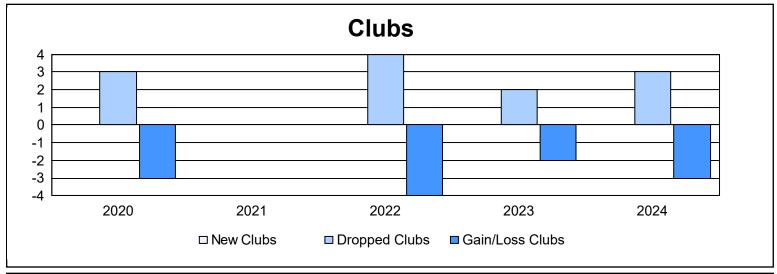

District 7 N As of June 2024 Cumulative

| Year      | New<br>Clubs | Dropped<br>Clubs | Gain/<br>Loss<br>Clubs | New<br>Members | Charter<br>Members | Reinstate<br>Members | Transfer<br>Members | Total<br>Member<br>Added | Total<br>Members<br>Dropped | Gain/<br>Loss<br>Members |
|-----------|--------------|------------------|------------------------|----------------|--------------------|----------------------|---------------------|--------------------------|-----------------------------|--------------------------|
| 2019-2020 | 0            | 3                | -3                     | 40             | 1                  | 4                    | 1                   | 46                       | 115                         | -69                      |
| 2020-2021 | 0            | 0                | 0                      | 28             | 3                  | 31                   | 5                   | 67                       | 124                         | -57                      |
| 2021-2022 | 0            | 4                | -4                     | 40             | 2                  | 1                    | 0                   | 43                       | 143                         | -100                     |
| 2022-2023 | 0            | 2                | -2                     | 61             | 0                  | 4                    | 4                   | 69                       | 71                          | -2                       |
| 2023-2024 | 0            | 3                | -3                     | 29             | 0                  | 1                    | 5                   | 35                       | 74                          | -39                      |
| Average   | 0            | 2                | -2                     | 40             | 1                  | 8                    | 3                   | 52                       | 105                         | -53                      |