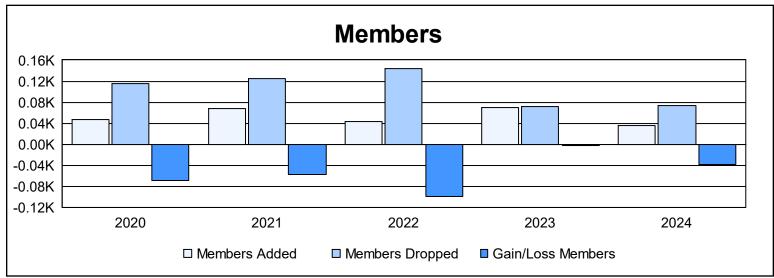

District 7 N As of June 2024 Cumulative

| Year      | New<br>Clubs | Dropped<br>Clubs | Gain/<br>Loss<br>Clubs | New<br>Members | Charter<br>Members | Reinstate<br>Members | Transfer<br>Members | Total<br>Member<br>Added | Total<br>Members<br>Dropped | Gain/<br>Loss<br>Members |
|-----------|--------------|------------------|------------------------|----------------|--------------------|----------------------|---------------------|--------------------------|-----------------------------|--------------------------|
| 2019-2020 | 0            | 3                | -3                     | 40             | 1                  | 4                    | 1                   | 46                       | 115                         | -69                      |
| 2020-2021 | 0            | 0                | 0                      | 28             | 3                  | 31                   | 5                   | 67                       | 124                         | -57                      |
| 2021-2022 | 0            | 4                | -4                     | 40             | 2                  | 1                    | 0                   | 43                       | 143                         | -100                     |
| 2022-2023 | 0            | 2                | -2                     | 61             | 0                  | 4                    | 4                   | 69                       | 71                          | -2                       |
| 2023-2024 | 0            | 3                | -3                     | 29             | 0                  | 1                    | 5                   | 35                       | 74                          | -39                      |
| Average   | 0            | 2                | -2                     | 40             | 1                  | 8                    | 3                   | 52                       | 105                         | -53                      |