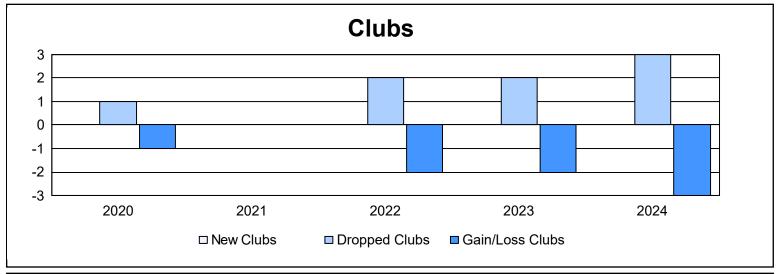

District 7 O As of June 2024 Cumulative

| Year      | New<br>Clubs | Dropped<br>Clubs | Gain/<br>Loss<br>Clubs | New<br>Members | Charter<br>Members | Reinstate<br>Members | Transfer<br>Members | Total<br>Member<br>Added | Total<br>Members<br>Dropped | Gain/<br>Loss<br>Members |
|-----------|--------------|------------------|------------------------|----------------|--------------------|----------------------|---------------------|--------------------------|-----------------------------|--------------------------|
| 2019-2020 | 0            | 1                | -1                     | 35             | 1                  | 0                    | 3                   | 39                       | 75                          | -36                      |
| 2020-2021 | 0            | 0                | 0                      | 29             | 2                  | 6                    | 1                   | 38                       | 71                          | -33                      |
| 2021-2022 | 0            | 2                | -2                     | 44             | 0                  | 0                    | 2                   | 46                       | 95                          | -49                      |
| 2022-2023 | 0            | 2                | -2                     | 34             | 2                  | 8                    | 3                   | 47                       | 82                          | -35                      |
| 2023-2024 | 0            | 3                | -3                     | 40             | 0                  | 3                    | 1                   | 44                       | 70                          | -26                      |
| Average   | 0            | 2                | -2                     | 36             | 1                  | 3                    | 2                   | 43                       | 79                          | -36                      |