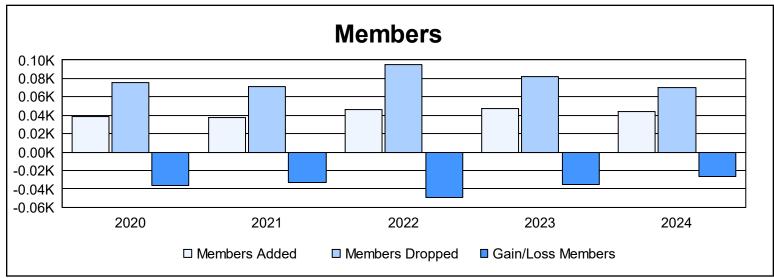

District 7 O As of June 2024 Cumulative

| Year      | New<br>Clubs | Dropped<br>Clubs | Gain/<br>Loss<br>Clubs | New<br>Members | Charter<br>Members | Reinstate<br>Members | Transfer<br>Members | Total<br>Member<br>Added | Total<br>Members<br>Dropped | Gain/<br>Loss<br>Members |
|-----------|--------------|------------------|------------------------|----------------|--------------------|----------------------|---------------------|--------------------------|-----------------------------|--------------------------|
| 2019-2020 | 0            | 1                | -1                     | 35             | 1                  | 0                    | 3                   | 39                       | 75                          | -36                      |
| 2020-2021 | 0            | 0                | 0                      | 29             | 2                  | 6                    | 1                   | 38                       | 71                          | -33                      |
| 2021-2022 | 0            | 2                | -2                     | 44             | 0                  | 0                    | 2                   | 46                       | 95                          | -49                      |
| 2022-2023 | 0            | 2                | -2                     | 34             | 2                  | 8                    | 3                   | 47                       | 82                          | -35                      |
| 2023-2024 | 0            | 3                | -3                     | 40             | 0                  | 3                    | 1                   | 44                       | 70                          | -26                      |
| Average   | 0            | 2                | -2                     | 36             | 1                  | 3                    | 2                   | 43                       | 79                          | -36                      |