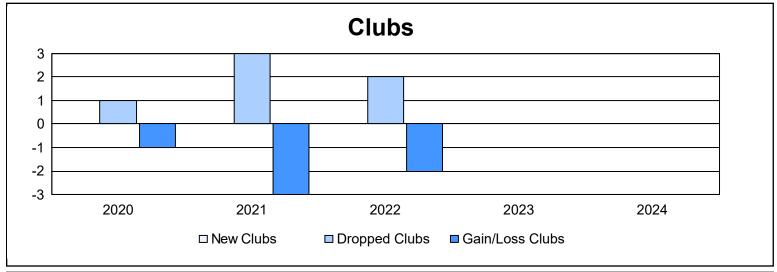

District 8 I

As of June 2024 Cumulative

| Year      | New<br>Clubs | Dropped<br>Clubs | Gain/<br>Loss<br>Clubs | New<br>Members | Charter<br>Members | Reinstate<br>Members | Transfer<br>Members | Total<br>Member<br>Added | Total<br>Members<br>Dropped | Gain/<br>Loss<br>Members |
|-----------|--------------|------------------|------------------------|----------------|--------------------|----------------------|---------------------|--------------------------|-----------------------------|--------------------------|
| 2019-2020 | 0            | 1                | -1                     | 28             | 4                  | 10                   | 3                   | 45                       | 90                          | -45                      |
| 2020-2021 | 0            | 3                | -3                     | 22             | 0                  | 0                    | 0                   | 22                       | 132                         | -110                     |
| 2021-2022 | 0            | 2                | -2                     | 25             | 2                  | 10                   | 0                   | 37                       | 56                          | -19                      |
| 2022-2023 | 0            | 0                | 0                      | 47             | 0                  | 5                    | 1                   | 53                       | 71                          | -18                      |
| 2023-2024 | 0            | 0                | 0                      | 49             | 0                  | 5                    | 2                   | 56                       | 47                          | 9                        |
| Average   | 0            | 1                | -1                     | 34             | 1                  | 6                    | 1                   | 43                       | 79                          | -37                      |