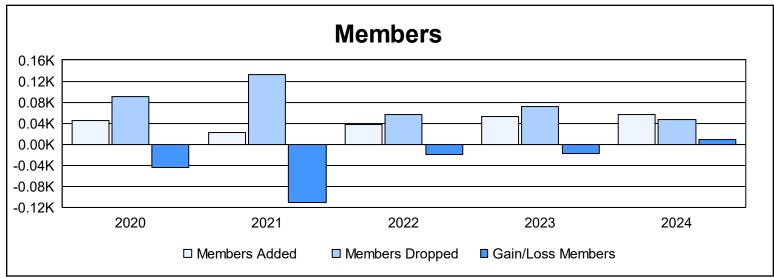

District 8 I

As of June 2024 Cumulative

| Year      | New<br>Clubs | Dropped<br>Clubs | Gain/<br>Loss<br>Clubs | New<br>Members | Charter<br>Members | Reinstate<br>Members | Transfer<br>Members | Total<br>Member<br>Added | Total<br>Members<br>Dropped | Gain/<br>Loss<br>Members |
|-----------|--------------|------------------|------------------------|----------------|--------------------|----------------------|---------------------|--------------------------|-----------------------------|--------------------------|
| 2019-2020 | 0            | 1                | -1                     | 28             | 4                  | 10                   | 3                   | 45                       | 90                          | -45                      |
| 2020-2021 | 0            | 3                | -3                     | 22             | 0                  | 0                    | 0                   | 22                       | 132                         | -110                     |
| 2021-2022 | 0            | 2                | -2                     | 25             | 2                  | 10                   | 0                   | 37                       | 56                          | -19                      |
| 2022-2023 | 0            | 0                | 0                      | 47             | 0                  | 5                    | 1                   | 53                       | 71                          | -18                      |
| 2023-2024 | 0            | 0                | 0                      | 49             | 0                  | 5                    | 2                   | 56                       | 47                          | 9                        |
| Average   | 0            | 1                | -1                     | 34             | 1                  | 6                    | 1                   | 43                       | 79                          | -37                      |