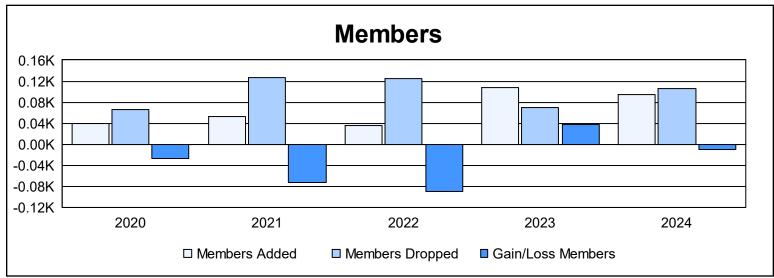

District 8 N As of June 2024 Cumulative

| Year      | New<br>Clubs | Dropped<br>Clubs | Gain/<br>Loss<br>Clubs | New<br>Members | Charter<br>Members | Reinstate<br>Members | Transfer<br>Members | Total<br>Member<br>Added | Total<br>Members<br>Dropped | Gain/<br>Loss<br>Members |
|-----------|--------------|------------------|------------------------|----------------|--------------------|----------------------|---------------------|--------------------------|-----------------------------|--------------------------|
| 2019-2020 | 0            | 0                | 0                      | 36             | 0                  | 2                    | 1                   | 39                       | 66                          | -27                      |
| 2020-2021 | 0            | 1                | -1                     | 50             | 0                  | 3                    | 0                   | 53                       | 126                         | -73                      |
| 2021-2022 | 0            | 3                | -3                     | 32             | 0                  | 2                    | 1                   | 35                       | 124                         | -89                      |
| 2022-2023 | 1            | 0                | 1                      | 65             | 25                 | 16                   | 1                   | 107                      | 69                          | 38                       |
| 2023-2024 | 0            | 3                | -3                     | 87             | 0                  | 3                    | 5                   | 95                       | 106                         | -11                      |
| Average   | 0            | 1                | -1                     | 54             | 5                  | 5                    | 2                   | 66                       | 98                          | -32                      |