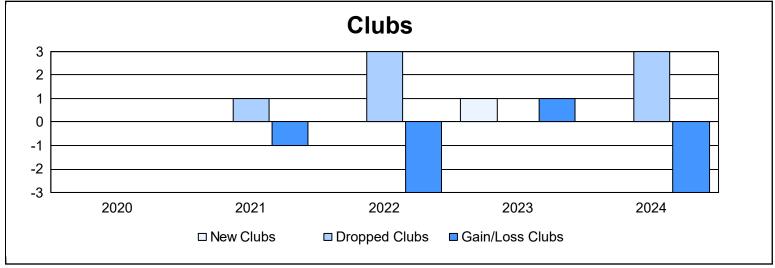

District 8 N As of June 2024 Cumulative

| Year      | New<br>Clubs | Dropped<br>Clubs | Gain/<br>Loss<br>Clubs | New<br>Members | Charter<br>Members | Reinstate<br>Members | Transfer<br>Members | Total<br>Member<br>Added | Total<br>Members<br>Dropped | Gain/<br>Loss<br>Members |
|-----------|--------------|------------------|------------------------|----------------|--------------------|----------------------|---------------------|--------------------------|-----------------------------|--------------------------|
| 2019-2020 | 0            | 0                | 0                      | 36             | 0                  | 2                    | 1                   | 39                       | 66                          | -27                      |
| 2020-2021 | 0            | 1                | -1                     | 50             | 0                  | 3                    | 0                   | 53                       | 126                         | -73                      |
| 2021-2022 | 0            | 3                | -3                     | 32             | 0                  | 2                    | 1                   | 35                       | 124                         | -89                      |
| 2022-2023 | 1            | 0                | 1                      | 65             | 25                 | 16                   | 1                   | 107                      | 69                          | 38                       |
| 2023-2024 | 0            | 3                | -3                     | 87             | 0                  | 3                    | 5                   | 95                       | 106                         | -11                      |
| Average   | 0            | 1                | -1                     | 54             | 5                  | 5                    | 2                   | 66                       | 98                          | -32                      |