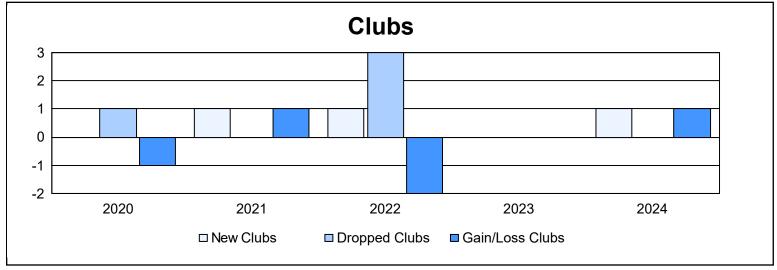

District 8 S As of June 2024 Cumulative

| Year      | New<br>Clubs | Dropped<br>Clubs | Gain/<br>Loss<br>Clubs | New<br>Members | Charter<br>Members | Reinstate<br>Members | Transfer<br>Members | Total<br>Member<br>Added | Total<br>Members<br>Dropped | Gain/<br>Loss<br>Members |
|-----------|--------------|------------------|------------------------|----------------|--------------------|----------------------|---------------------|--------------------------|-----------------------------|--------------------------|
| 2019-2020 | 0            | 1                | -1                     | 65             | 3                  | 7                    | 2                   | 77                       | 113                         | -36                      |
| 2020-2021 | 1            | 0                | 1                      | 68             | 18                 | 2                    | 2                   | 90                       | 72                          | 18                       |
| 2021-2022 | 1            | 3                | -2                     | 89             | 41                 | 11                   | 3                   | 144                      | 145                         | -1                       |
| 2022-2023 | 0            | 0                | 0                      | 160            | 3                  | 6                    | 4                   | 173                      | 118                         | 55                       |
| 2023-2024 | 1            | 0                | 1                      | 178            | 3                  | 8                    | 4                   | 193                      | 132                         | 61                       |
| Average   | 1            | 1                | 0                      | 112            | 14                 | 7                    | 3                   | 135                      | 116                         | 19                       |