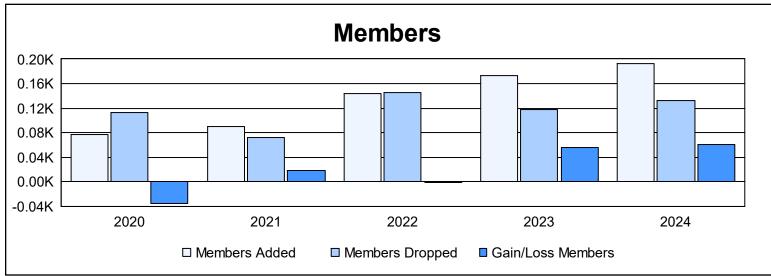

District 8 S As of June 2024 Cumulative

| Year      | New<br>Clubs | Dropped<br>Clubs | Gain/<br>Loss<br>Clubs | New<br>Members | Charter<br>Members | Reinstate<br>Members | Transfer<br>Members | Total<br>Member<br>Added | Total<br>Members<br>Dropped | Gain/<br>Loss<br>Members |
|-----------|--------------|------------------|------------------------|----------------|--------------------|----------------------|---------------------|--------------------------|-----------------------------|--------------------------|
| 2019-2020 | 0            | 1                | -1                     | 65             | 3                  | 7                    | 2                   | 77                       | 113                         | -36                      |
| 2020-2021 | 1            | 0                | 1                      | 68             | 18                 | 2                    | 2                   | 90                       | 72                          | 18                       |
| 2021-2022 | 1            | 3                | -2                     | 89             | 41                 | 11                   | 3                   | 144                      | 145                         | -1                       |
| 2022-2023 | 0            | 0                | 0                      | 160            | 3                  | 6                    | 4                   | 173                      | 118                         | 55                       |
| 2023-2024 | 1            | 0                | 1                      | 178            | 3                  | 8                    | 4                   | 193                      | 132                         | 61                       |
| Average   | 1            | 1                | 0                      | 112            | 14                 | 7                    | 3                   | 135                      | 116                         | 19                       |