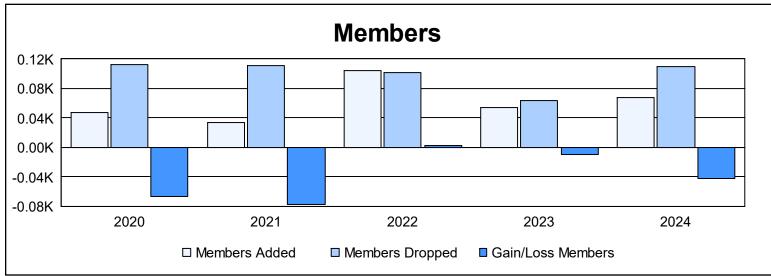

| Year      | New<br>Clubs | Dropped<br>Clubs | Gain/<br>Loss<br>Clubs | New<br>Members | Charter<br>Members | Reinstate<br>Members | Transfer<br>Members | Total<br>Member<br>Added | Total<br>Members<br>Dropped | Gain/<br>Loss<br>Members |
|-----------|--------------|------------------|------------------------|----------------|--------------------|----------------------|---------------------|--------------------------|-----------------------------|--------------------------|
| 2019-2020 | 0            | 1                | -1                     | 42             | 0                  | 1                    | 4                   | 47                       | 113                         | -66                      |
| 2020-2021 | 0            | 0                | 0                      | 29             | 0                  | 4                    | 1                   | 34                       | 111                         | -77                      |
| 2021-2022 | 0            | 3                | -3                     | 79             | 1                  | 3                    | 21                  | 104                      | 101                         | 3                        |
| 2022-2023 | 0            | 0                | 0                      | 52             | 0                  | 0                    | 2                   | 54                       | 63                          | -9                       |
| 2023-2024 | 0            | 1                | -1                     | 58             | 0                  | 4                    | 6                   | 68                       | 110                         | -42                      |
| Average   | 0            | 1                | -1                     | 52             | 0                  | 2                    | 7                   | 61                       | 100                         | -38                      |