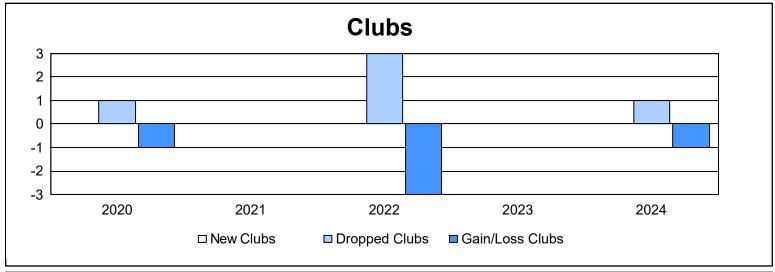

| Year      | New<br>Clubs | Dropped<br>Clubs | Gain/<br>Loss<br>Clubs | New<br>Members | Charter<br>Members | Reinstate<br>Members | Transfer<br>Members | Total<br>Member<br>Added | Total<br>Members<br>Dropped | Gain/<br>Loss<br>Members |
|-----------|--------------|------------------|------------------------|----------------|--------------------|----------------------|---------------------|--------------------------|-----------------------------|--------------------------|
| 2019-2020 | 0            | 1                | -1                     | 42             | 0                  | 1                    | 4                   | 47                       | 113                         | -66                      |
| 2020-2021 | 0            | 0                | 0                      | 29             | 0                  | 4                    | 1                   | 34                       | 111                         | -77                      |
| 2021-2022 | 0            | 3                | -3                     | 79             | 1                  | 3                    | 21                  | 104                      | 101                         | 3                        |
| 2022-2023 | 0            | 0                | 0                      | 52             | 0                  | 0                    | 2                   | 54                       | 63                          | -9                       |
| 2023-2024 | 0            | 1                | -1                     | 58             | 0                  | 4                    | 6                   | 68                       | 110                         | -42                      |
| Average   | 0            | 1                | -1                     | 52             | 0                  | 2                    | 7                   | 61                       | 100                         | -38                      |