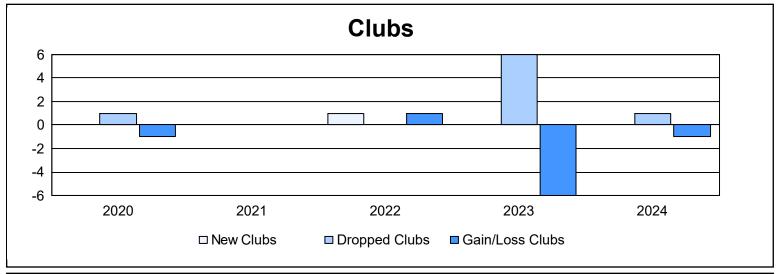

District 9 SW As of June 2024 Cumulative

| Year      | New<br>Clubs | Dropped<br>Clubs | Gain/<br>Loss<br>Clubs | New<br>Members | Charter<br>Members | Reinstate<br>Members | Transfer<br>Members | Total<br>Member<br>Added | Total<br>Members<br>Dropped | Gain/<br>Loss<br>Members |
|-----------|--------------|------------------|------------------------|----------------|--------------------|----------------------|---------------------|--------------------------|-----------------------------|--------------------------|
| 2019-2020 | 0            | 1                | -1                     | 67             | 3                  | 4                    | 0                   | 74                       | 147                         | -73                      |
| 2020-2021 | 0            | 0                | 0                      | 104            | 0                  | 33                   | 1                   | 138                      | 135                         | 3                        |
| 2021-2022 | 1            | 0                | 1                      | 84             | 21                 | 1                    | 3                   | 109                      | 161                         | -52                      |
| 2022-2023 | 0            | 6                | -6                     | 99             | 0                  | 3                    | 7                   | 109                      | 203                         | -94                      |
| 2023-2024 | 0            | 1                | -1                     | 115            | 0                  | 15                   | 2                   | 132                      | 114                         | 18                       |
| Average   | 0            | 2                | -1                     | 94             | 5                  | 11                   | 3                   | 112                      | 152                         | -40                      |