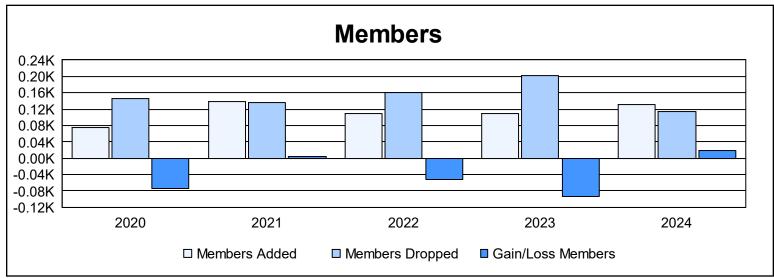

District 9 SW As of June 2024 Cumulative

| Year      | New<br>Clubs | Dropped<br>Clubs | Gain/<br>Loss<br>Clubs | New<br>Members | Charter<br>Members | Reinstate<br>Members | Transfer<br>Members | Total<br>Member<br>Added | Total<br>Members<br>Dropped | Gain/<br>Loss<br>Members |
|-----------|--------------|------------------|------------------------|----------------|--------------------|----------------------|---------------------|--------------------------|-----------------------------|--------------------------|
| 2019-2020 | 0            | 1                | -1                     | 67             | 3                  | 4                    | 0                   | 74                       | 147                         | -73                      |
| 2020-2021 | 0            | 0                | 0                      | 104            | 0                  | 33                   | 1                   | 138                      | 135                         | 3                        |
| 2021-2022 | 1            | 0                | 1                      | 84             | 21                 | 1                    | 3                   | 109                      | 161                         | -52                      |
| 2022-2023 | 0            | 6                | -6                     | 99             | 0                  | 3                    | 7                   | 109                      | 203                         | -94                      |
| 2023-2024 | 0            | 1                | -1                     | 115            | 0                  | 15                   | 2                   | 132                      | 114                         | 18                       |
| Average   | 0            | 2                | -1                     | 94             | 5                  | 11                   | 3                   | 112                      | 152                         | -40                      |