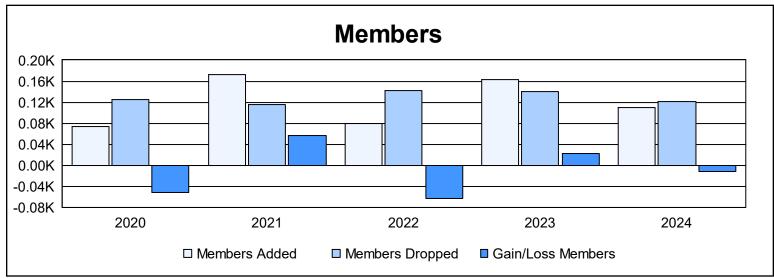

District A 1 As of June 2024 Cumulative

| Year      | New<br>Clubs | Dropped<br>Clubs | Gain/<br>Loss<br>Clubs | New<br>Members | Charter<br>Members | Reinstate<br>Members | Transfer<br>Members | Total<br>Member<br>Added | Total<br>Members<br>Dropped | Gain/<br>Loss<br>Members |
|-----------|--------------|------------------|------------------------|----------------|--------------------|----------------------|---------------------|--------------------------|-----------------------------|--------------------------|
| 2019-2020 | 0            | 0                | 0                      | 55             | 1                  | 5                    | 13                  | 74                       | 125                         | -51                      |
| 2020-2021 | 2            | 1                | 1                      | 102            | 38                 | 5                    | 27                  | 172                      | 115                         | 57                       |
| 2021-2022 | 0            | 0                | 0                      | 73             | 0                  | 3                    | 3                   | 79                       | 142                         | -63                      |
| 2022-2023 | 0            | 3                | -3                     | 126            | 3                  | 5                    | 28                  | 162                      | 140                         | 22                       |
| 2023-2024 | 0            | 1                | -1                     | 99             | 1                  | 1                    | 8                   | 109                      | 121                         | -12                      |
| Average   | 0            | 1                | -1                     | 91             | 9                  | 4                    | 16                  | 119                      | 129                         | -9                       |