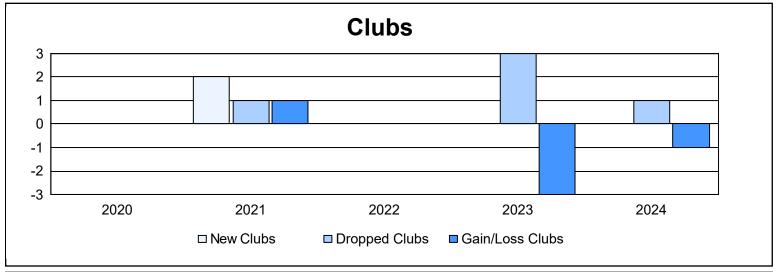

District A 1 As of June 2024 Cumulative

| Year      | New<br>Clubs | Dropped<br>Clubs | Gain/<br>Loss<br>Clubs | New<br>Members | Charter<br>Members | Reinstate<br>Members | Transfer<br>Members | Total<br>Member<br>Added | Total<br>Members<br>Dropped | Gain/<br>Loss<br>Members |
|-----------|--------------|------------------|------------------------|----------------|--------------------|----------------------|---------------------|--------------------------|-----------------------------|--------------------------|
| 2019-2020 | 0            | 0                | 0                      | 55             | 1                  | 5                    | 13                  | 74                       | 125                         | -51                      |
| 2020-2021 | 2            | 1                | 1                      | 102            | 38                 | 5                    | 27                  | 172                      | 115                         | 57                       |
| 2021-2022 | 0            | 0                | 0                      | 73             | 0                  | 3                    | 3                   | 79                       | 142                         | -63                      |
| 2022-2023 | 0            | 3                | -3                     | 126            | 3                  | 5                    | 28                  | 162                      | 140                         | 22                       |
| 2023-2024 | 0            | 1                | -1                     | 99             | 1                  | 1                    | 8                   | 109                      | 121                         | -12                      |
| Average   | 0            | 1                | -1                     | 91             | 9                  | 4                    | 16                  | 119                      | 129                         | -9                       |