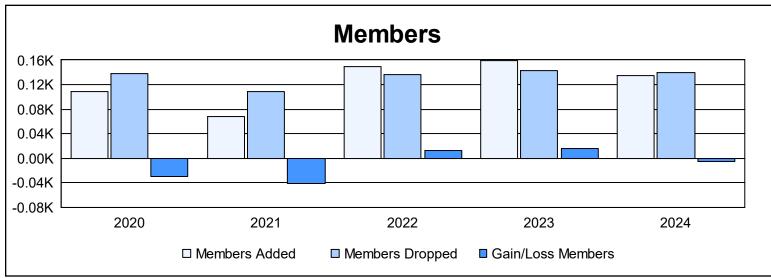

District A 12 As of June 2024 Cumulative

| Year      | New<br>Clubs | Dropped<br>Clubs | Gain/<br>Loss<br>Clubs | New<br>Members | Charter<br>Members | Reinstate<br>Members | Transfer<br>Members | Total<br>Member<br>Added | Total<br>Members<br>Dropped | Gain/<br>Loss<br>Members |
|-----------|--------------|------------------|------------------------|----------------|--------------------|----------------------|---------------------|--------------------------|-----------------------------|--------------------------|
| 2019-2020 | 1            | 0                | 1                      | 60             | 35                 | 3                    | 10                  | 108                      | 138                         | -30                      |
| 2020-2021 | 2            | 2                | 0                      | 44             | 15                 | 4                    | 5                   | 68                       | 109                         | -41                      |
| 2021-2022 | 0            | 2                | -2                     | 131            | 3                  | 6                    | 10                  | 150                      | 137                         | 13                       |
| 2022-2023 | 0            | 1                | -1                     | 143            | 3                  | 7                    | 6                   | 159                      | 143                         | 16                       |
| 2023-2024 | 0            | 1                | -1                     | 121            | 0                  | 6                    | 7                   | 134                      | 140                         | -6                       |
| Average   | 1            | 1                | -1                     | 100            | 11                 | 5                    | 8                   | 124                      | 133                         | -10                      |