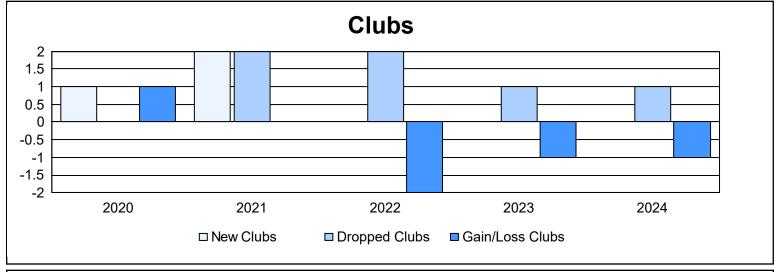

District A 12 As of June 2024 Cumulative

| Year      | New<br>Clubs | Dropped<br>Clubs | Gain/<br>Loss<br>Clubs | New<br>Members | Charter<br>Members | Reinstate<br>Members | Transfer<br>Members | Total<br>Member<br>Added | Total<br>Members<br>Dropped | Gain/<br>Loss<br>Members |
|-----------|--------------|------------------|------------------------|----------------|--------------------|----------------------|---------------------|--------------------------|-----------------------------|--------------------------|
| 2019-2020 | 1            | 0                | 1                      | 60             | 35                 | 3                    | 10                  | 108                      | 138                         | -30                      |
| 2020-2021 | 2            | 2                | 0                      | 44             | 15                 | 4                    | 5                   | 68                       | 109                         | -41                      |
| 2021-2022 | 0            | 2                | -2                     | 131            | 3                  | 6                    | 10                  | 150                      | 137                         | 13                       |
| 2022-2023 | 0            | 1                | -1                     | 143            | 3                  | 7                    | 6                   | 159                      | 143                         | 16                       |
| 2023-2024 | 0            | 1                | -1                     | 121            | 0                  | 6                    | 7                   | 134                      | 140                         | -6                       |
| Average   | 1            | 1                | -1                     | 100            | 11                 | 5                    | 8                   | 124                      | 133                         | -10                      |