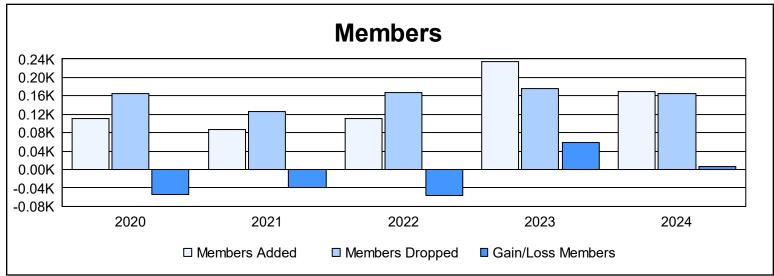

District A 16 As of June 2024 Cumulative

| Year      | New<br>Clubs | Dropped<br>Clubs | Gain/<br>Loss<br>Clubs | New<br>Members | Charter<br>Members | Reinstate<br>Members | Transfer<br>Members | Total<br>Member<br>Added | Total<br>Members<br>Dropped | Gain/<br>Loss<br>Members |
|-----------|--------------|------------------|------------------------|----------------|--------------------|----------------------|---------------------|--------------------------|-----------------------------|--------------------------|
| 2019-2020 | 0            | 0                | 0                      | 89             | 1                  | 8                    | 12                  | 110                      | 165                         | -55                      |
| 2020-2021 | 3            | 0                | 3                      | 42             | 27                 | 13                   | 4                   | 86                       | 126                         | -40                      |
| 2021-2022 | 0            | 0                | 0                      | 90             | 3                  | 9                    | 9                   | 111                      | 167                         | -56                      |
| 2022-2023 | 3            | 4                | -1                     | 136            | 71                 | 10                   | 18                  | 235                      | 176                         | 59                       |
| 2023-2024 | 1            | 1                | 0                      | 129            | 23                 | 10                   | 8                   | 170                      | 164                         | 6                        |
| Average   | 1            | 1                | 0                      | 97             | 25                 | 10                   | 10                  | 142                      | 160                         | -17                      |