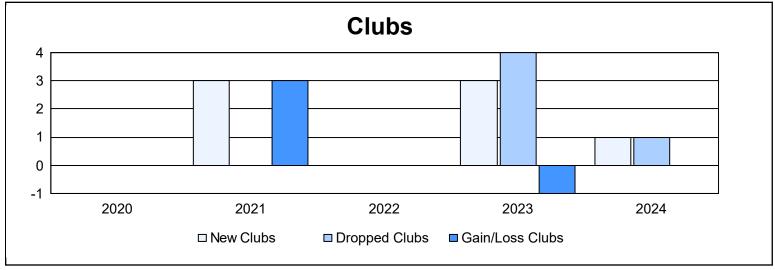

District A 16 As of June 2024 Cumulative

| Year      | New<br>Clubs | Dropped<br>Clubs | Gain/<br>Loss<br>Clubs | New<br>Members | Charter<br>Members | Reinstate<br>Members | Transfer<br>Members | Total<br>Member<br>Added | Total<br>Members<br>Dropped | Gain/<br>Loss<br>Members |
|-----------|--------------|------------------|------------------------|----------------|--------------------|----------------------|---------------------|--------------------------|-----------------------------|--------------------------|
| 2019-2020 | 0            | 0                | 0                      | 89             | 1                  | 8                    | 12                  | 110                      | 165                         | -55                      |
| 2020-2021 | 3            | 0                | 3                      | 42             | 27                 | 13                   | 4                   | 86                       | 126                         | -40                      |
| 2021-2022 | 0            | 0                | 0                      | 90             | 3                  | 9                    | 9                   | 111                      | 167                         | -56                      |
| 2022-2023 | 3            | 4                | -1                     | 136            | 71                 | 10                   | 18                  | 235                      | 176                         | 59                       |
| 2023-2024 | 1            | 1                | 0                      | 129            | 23                 | 10                   | 8                   | 170                      | 164                         | 6                        |
| Average   | 1            | 1                | 0                      | 97             | 25                 | 10                   | 10                  | 142                      | 160                         | -17                      |