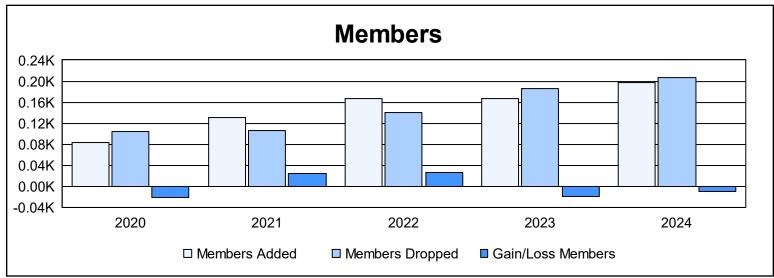

District A 2 As of June 2024 Cumulative

| Year      | New<br>Clubs | Dropped<br>Clubs | Gain/<br>Loss<br>Clubs | New<br>Members | Charter<br>Members | Reinstate<br>Members | Transfer<br>Members | Total<br>Member<br>Added | Total<br>Members<br>Dropped | Gain/<br>Loss<br>Members |
|-----------|--------------|------------------|------------------------|----------------|--------------------|----------------------|---------------------|--------------------------|-----------------------------|--------------------------|
| 2019-2020 | 0            | 0                | 0                      | 73             | 1                  | 5                    | 4                   | 83                       | 105                         | -22                      |
| 2020-2021 | 2            | 0                | 2                      | 91             | 28                 | 3                    | 8                   | 130                      | 106                         | 24                       |
| 2021-2022 | 1            | 1                | 0                      | 128            | 23                 | 9                    | 7                   | 167                      | 141                         | 26                       |
| 2022-2023 | 0            | 0                | 0                      | 151            | 0                  | 4                    | 11                  | 166                      | 185                         | -19                      |
| 2023-2024 | 1            | 0                | 1                      | 155            | 24                 | 9                    | 10                  | 198                      | 207                         | -9                       |
| Average   | 1            | 0                | 1                      | 120            | 15                 | 6                    | 8                   | 149                      | 149                         | 0                        |