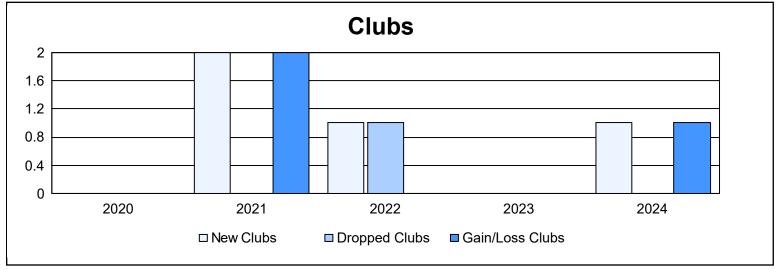

District A 2 As of June 2024 Cumulative

| Year      | New<br>Clubs | Dropped<br>Clubs | Gain/<br>Loss<br>Clubs | New<br>Members | Charter<br>Members | Reinstate<br>Members | Transfer<br>Members | Total<br>Member<br>Added | Total<br>Members<br>Dropped | Gain/<br>Loss<br>Members |
|-----------|--------------|------------------|------------------------|----------------|--------------------|----------------------|---------------------|--------------------------|-----------------------------|--------------------------|
| 2019-2020 | 0            | 0                | 0                      | 73             | 1                  | 5                    | 4                   | 83                       | 105                         | -22                      |
| 2020-2021 | 2            | 0                | 2                      | 91             | 28                 | 3                    | 8                   | 130                      | 106                         | 24                       |
| 2021-2022 | 1            | 1                | 0                      | 128            | 23                 | 9                    | 7                   | 167                      | 141                         | 26                       |
| 2022-2023 | 0            | 0                | 0                      | 151            | 0                  | 4                    | 11                  | 166                      | 185                         | -19                      |
| 2023-2024 | 1            | 0                | 1                      | 155            | 24                 | 9                    | 10                  | 198                      | 207                         | -9                       |
| Average   | 1            | 0                | 1                      | 120            | 15                 | 6                    | 8                   | 149                      | 149                         | 0                        |