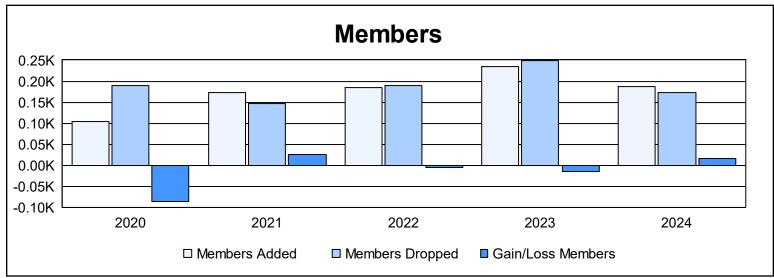

District A 3 As of June 2024 Cumulative

| Year      | New<br>Clubs | Dropped<br>Clubs | Gain/<br>Loss<br>Clubs | New<br>Members | Charter<br>Members | Reinstate<br>Members | Transfer<br>Members | Total<br>Member<br>Added | Total<br>Members<br>Dropped | Gain/<br>Loss<br>Members |
|-----------|--------------|------------------|------------------------|----------------|--------------------|----------------------|---------------------|--------------------------|-----------------------------|--------------------------|
| 2019-2020 | 0            | 0                | 0                      | 89             | 2                  | 8                    | 6                   | 105                      | 190                         | -85                      |
| 2020-2021 | 2            | 2                | 0                      | 86             | 68                 | 7                    | 12                  | 173                      | 147                         | 26                       |
| 2021-2022 | 0            | 0                | 0                      | 167            | 2                  | 6                    | 9                   | 184                      | 190                         | -6                       |
| 2022-2023 | 0            | 1                | -1                     | 208            | 3                  | 14                   | 10                  | 235                      | 249                         | -14                      |
| 2023-2024 | 0            | 1                | -1                     | 160            | 0                  | 16                   | 12                  | 188                      | 172                         | 16                       |
| Average   | 0            | 1                | 0                      | 142            | 15                 | 10                   | 10                  | 177                      | 190                         | -13                      |