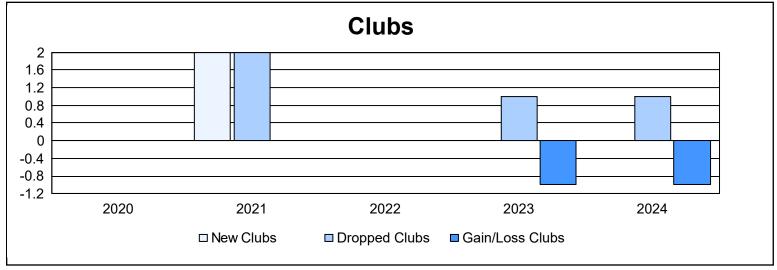

District A 3 As of June 2024 Cumulative

| Year      | New<br>Clubs | Dropped<br>Clubs | Gain/<br>Loss<br>Clubs | New<br>Members | Charter<br>Members | Reinstate<br>Members | Transfer<br>Members | Total<br>Member<br>Added | Total<br>Members<br>Dropped | Gain/<br>Loss<br>Members |
|-----------|--------------|------------------|------------------------|----------------|--------------------|----------------------|---------------------|--------------------------|-----------------------------|--------------------------|
| 2019-2020 | 0            | 0                | 0                      | 89             | 2                  | 8                    | 6                   | 105                      | 190                         | -85                      |
| 2020-2021 | 2            | 2                | 0                      | 86             | 68                 | 7                    | 12                  | 173                      | 147                         | 26                       |
| 2021-2022 | 0            | 0                | 0                      | 167            | 2                  | 6                    | 9                   | 184                      | 190                         | -6                       |
| 2022-2023 | 0            | 1                | -1                     | 208            | 3                  | 14                   | 10                  | 235                      | 249                         | -14                      |
| 2023-2024 | 0            | 1                | -1                     | 160            | 0                  | 16                   | 12                  | 188                      | 172                         | 16                       |
| Average   | 0            | 1                | 0                      | 142            | 15                 | 10                   | 10                  | 177                      | 190                         | -13                      |