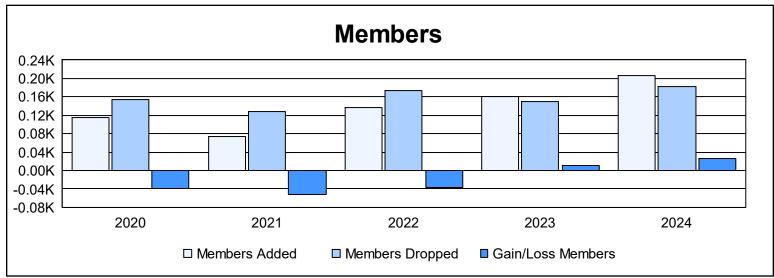

District A 4 As of June 2024 Cumulative

| Year      | New<br>Clubs | Dropped<br>Clubs | Gain/<br>Loss<br>Clubs | New<br>Members | Charter<br>Members | Reinstate<br>Members | Transfer<br>Members | Total<br>Member<br>Added | Total<br>Members<br>Dropped | Gain/<br>Loss<br>Members |
|-----------|--------------|------------------|------------------------|----------------|--------------------|----------------------|---------------------|--------------------------|-----------------------------|--------------------------|
| 2019-2020 | 0            | 2                | -2                     | 94             | 1                  | 9                    | 11                  | 115                      | 154                         | -39                      |
| 2020-2021 | 1            | 0                | 1                      | 47             | 21                 | 3                    | 3                   | 74                       | 127                         | -53                      |
| 2021-2022 | 0            | 0                | 0                      | 115            | 0                  | 7                    | 15                  | 137                      | 173                         | -36                      |
| 2022-2023 | 0            | 1                | -1                     | 139            | 1                  | 9                    | 11                  | 160                      | 150                         | 10                       |
| 2023-2024 | 0            | 0                | 0                      | 181            | 0                  | 11                   | 15                  | 207                      | 182                         | 25                       |
| Average   | 0            | 1                | 0                      | 115            | 5                  | 8                    | 11                  | 139                      | 157                         | -19                      |