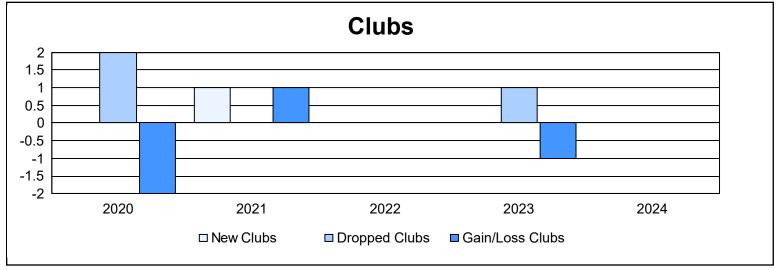

District A 4 As of June 2024 Cumulative

| Year      | New<br>Clubs | Dropped<br>Clubs | Gain/<br>Loss<br>Clubs | New<br>Members | Charter<br>Members | Reinstate<br>Members | Transfer<br>Members | Total<br>Member<br>Added | Total<br>Members<br>Dropped | Gain/<br>Loss<br>Members |
|-----------|--------------|------------------|------------------------|----------------|--------------------|----------------------|---------------------|--------------------------|-----------------------------|--------------------------|
| 2019-2020 | 0            | 2                | -2                     | 94             | 1                  | 9                    | 11                  | 115                      | 154                         | -39                      |
| 2020-2021 | 1            | 0                | 1                      | 47             | 21                 | 3                    | 3                   | 74                       | 127                         | -53                      |
| 2021-2022 | 0            | 0                | 0                      | 115            | 0                  | 7                    | 15                  | 137                      | 173                         | -36                      |
| 2022-2023 | 0            | 1                | -1                     | 139            | 1                  | 9                    | 11                  | 160                      | 150                         | 10                       |
| 2023-2024 | 0            | 0                | 0                      | 181            | 0                  | 11                   | 15                  | 207                      | 182                         | 25                       |
| Average   | 0            | 1                | 0                      | 115            | 5                  | 8                    | 11                  | 139                      | 157                         | -19                      |