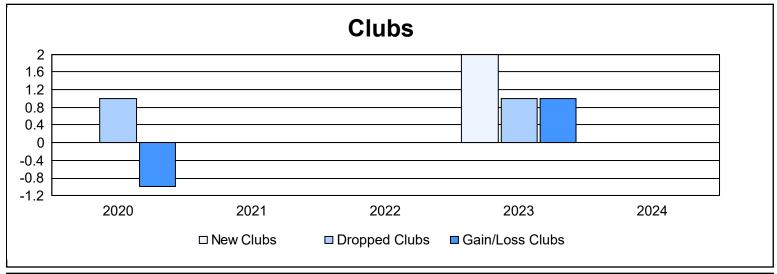

District A 5 As of June 2024 Cumulative

| Year      | New<br>Clubs | Dropped<br>Clubs | Gain/<br>Loss<br>Clubs | New<br>Members | Charter<br>Members | Reinstate<br>Members | Transfer<br>Members | Total<br>Member<br>Added | Total<br>Members<br>Dropped | Gain/<br>Loss<br>Members |
|-----------|--------------|------------------|------------------------|----------------|--------------------|----------------------|---------------------|--------------------------|-----------------------------|--------------------------|
| 2019-2020 | 0            | 1                | -1                     | 76             | 1                  | 4                    | 9                   | 90                       | 142                         | -52                      |
| 2020-2021 | 0            | 0                | 0                      | 53             | 1                  | 4                    | 5                   | 63                       | 142                         | -79                      |
| 2021-2022 | 0            | 0                | 0                      | 96             | 1                  | 5                    | 7                   | 109                      | 108                         | 1                        |
| 2022-2023 | 2            | 1                | 1                      | 149            | 49                 | 7                    | 9                   | 214                      | 173                         | 41                       |
| 2023-2024 | 0            | 0                | 0                      | 135            | 1                  | 3                    | 9                   | 148                      | 143                         | 5                        |
| Average   | 0            | 0                | 0                      | 102            | 11                 | 5                    | 8                   | 125                      | 142                         | -17                      |