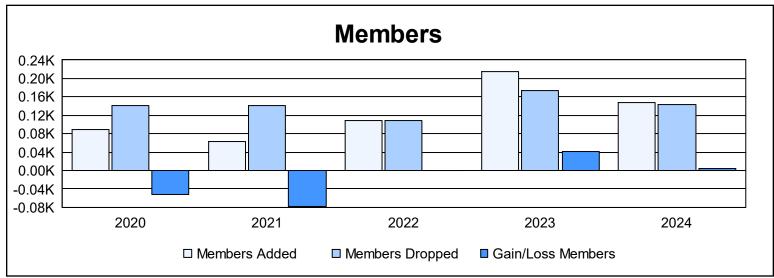

District A 5 As of June 2024 Cumulative

| Year      | New<br>Clubs | Dropped<br>Clubs | Gain/<br>Loss<br>Clubs | New<br>Members | Charter<br>Members | Reinstate<br>Members | Transfer<br>Members | Total<br>Member<br>Added | Total<br>Members<br>Dropped | Gain/<br>Loss<br>Members |
|-----------|--------------|------------------|------------------------|----------------|--------------------|----------------------|---------------------|--------------------------|-----------------------------|--------------------------|
| 2019-2020 | 0            | 1                | -1                     | 76             | 1                  | 4                    | 9                   | 90                       | 142                         | -52                      |
| 2020-2021 | 0            | 0                | 0                      | 53             | 1                  | 4                    | 5                   | 63                       | 142                         | -79                      |
| 2021-2022 | 0            | 0                | 0                      | 96             | 1                  | 5                    | 7                   | 109                      | 108                         | 1                        |
| 2022-2023 | 2            | 1                | 1                      | 149            | 49                 | 7                    | 9                   | 214                      | 173                         | 41                       |
| 2023-2024 | 0            | 0                | 0                      | 135            | 1                  | 3                    | 9                   | 148                      | 143                         | 5                        |
| Average   | 0            | 0                | 0                      | 102            | 11                 | 5                    | 8                   | 125                      | 142                         | -17                      |