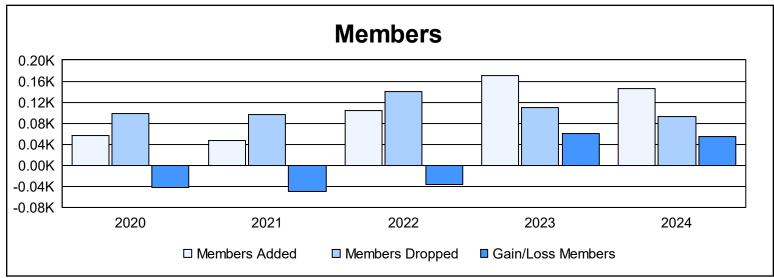

District A 9 As of June 2024 Cumulative

| Year      | New<br>Clubs | Dropped<br>Clubs | Gain/<br>Loss<br>Clubs | New<br>Members | Charter<br>Members | Reinstate<br>Members | Transfer<br>Members | Total<br>Member<br>Added | Total<br>Members<br>Dropped | Gain/<br>Loss<br>Members |
|-----------|--------------|------------------|------------------------|----------------|--------------------|----------------------|---------------------|--------------------------|-----------------------------|--------------------------|
| 2019-2020 | 0            | 0                | 0                      | 48             | 0                  | 6                    | 2                   | 56                       | 99                          | -43                      |
| 2020-2021 | 0            | 1                | -1                     | 35             | 2                  | 10                   | 0                   | 47                       | 96                          | -49                      |
| 2021-2022 | 0            | 3                | -3                     | 85             | 3                  | 4                    | 12                  | 104                      | 140                         | -36                      |
| 2022-2023 | 0            | 1                | -1                     | 152            | 2                  | 7                    | 9                   | 170                      | 110                         | 60                       |
| 2023-2024 | 1            | 0                | 1                      | 107            | 32                 | 5                    | 2                   | 146                      | 92                          | 54                       |
| Average   | 0            | 1                | -1                     | 85             | 8                  | 6                    | 5                   | 105                      | 107                         | -3                       |