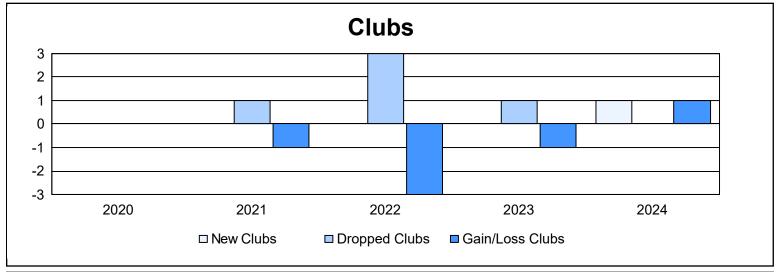

District A 9 As of June 2024 Cumulative

| Year      | New<br>Clubs | Dropped<br>Clubs | Gain/<br>Loss<br>Clubs | New<br>Members | Charter<br>Members | Reinstate<br>Members | Transfer<br>Members | Total<br>Member<br>Added | Total<br>Members<br>Dropped | Gain/<br>Loss<br>Members |
|-----------|--------------|------------------|------------------------|----------------|--------------------|----------------------|---------------------|--------------------------|-----------------------------|--------------------------|
| 2019-2020 | 0            | 0                | 0                      | 48             | 0                  | 6                    | 2                   | 56                       | 99                          | -43                      |
| 2020-2021 | 0            | 1                | -1                     | 35             | 2                  | 10                   | 0                   | 47                       | 96                          | -49                      |
| 2021-2022 | 0            | 3                | -3                     | 85             | 3                  | 4                    | 12                  | 104                      | 140                         | -36                      |
| 2022-2023 | 0            | 1                | -1                     | 152            | 2                  | 7                    | 9                   | 170                      | 110                         | 60                       |
| 2023-2024 | 1            | 0                | 1                      | 107            | 32                 | 5                    | 2                   | 146                      | 92                          | 54                       |
| Average   | 0            | 1                | -1                     | 85             | 8                  | 6                    | 5                   | 105                      | 107                         | -3                       |