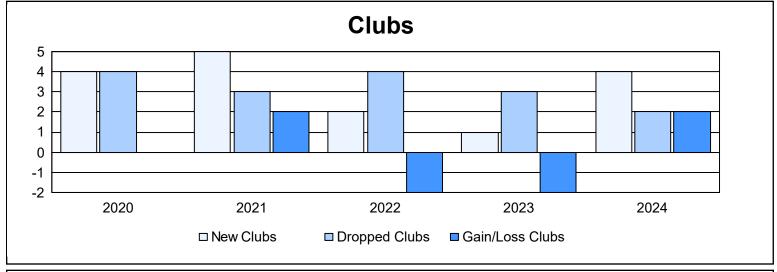

District B 1 As of June 2024 Cumulative

| Year      | New<br>Clubs | Dropped<br>Clubs | Gain/<br>Loss<br>Clubs | New<br>Members | Charter<br>Members | Reinstate<br>Members | Transfer<br>Members | Total<br>Member<br>Added | Total<br>Members<br>Dropped | Gain/<br>Loss<br>Members |
|-----------|--------------|------------------|------------------------|----------------|--------------------|----------------------|---------------------|--------------------------|-----------------------------|--------------------------|
| 2019-2020 | 4            | 4                | 0                      | 77             | 93                 | 56                   | 12                  | 238                      | 298                         | -60                      |
| 2020-2021 | 5            | 3                | 2                      | 107            | 116                | 24                   | 10                  | 257                      | 279                         | -22                      |
| 2021-2022 | 2            | 4                | -2                     | 157            | 82                 | 23                   | 8                   | 270                      | 213                         | 57                       |
| 2022-2023 | 1            | 3                | -2                     | 98             | 23                 | 3                    | 3                   | 127                      | 204                         | -77                      |
| 2023-2024 | 4            | 2                | 2                      | 90             | 99                 | 11                   | 11                  | 211                      | 202                         | 9                        |
| Average   | 3            | 3                | 0                      | 106            | 83                 | 23                   | 9                   | 221                      | 239                         | -19                      |