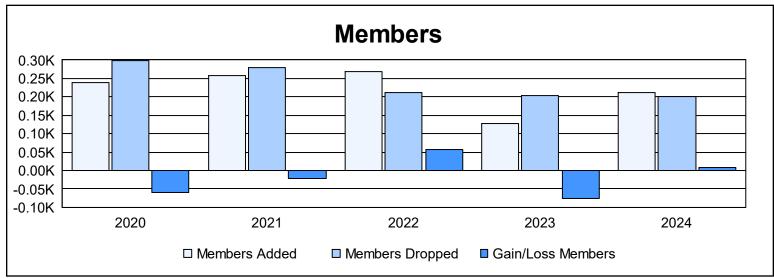

District B 1 As of June 2024 Cumulative

| Year      | New<br>Clubs | Dropped<br>Clubs | Gain/<br>Loss<br>Clubs | New<br>Members | Charter<br>Members | Reinstate<br>Members | Transfer<br>Members | Total<br>Member<br>Added | Total<br>Members<br>Dropped | Gain/<br>Loss<br>Members |
|-----------|--------------|------------------|------------------------|----------------|--------------------|----------------------|---------------------|--------------------------|-----------------------------|--------------------------|
| 2019-2020 | 4            | 4                | 0                      | 77             | 93                 | 56                   | 12                  | 238                      | 298                         | -60                      |
| 2020-2021 | 5            | 3                | 2                      | 107            | 116                | 24                   | 10                  | 257                      | 279                         | -22                      |
| 2021-2022 | 2            | 4                | -2                     | 157            | 82                 | 23                   | 8                   | 270                      | 213                         | 57                       |
| 2022-2023 | 1            | 3                | -2                     | 98             | 23                 | 3                    | 3                   | 127                      | 204                         | -77                      |
| 2023-2024 | 4            | 2                | 2                      | 90             | 99                 | 11                   | 11                  | 211                      | 202                         | 9                        |
| Average   | 3            | 3                | 0                      | 106            | 83                 | 23                   | 9                   | 221                      | 239                         | -19                      |