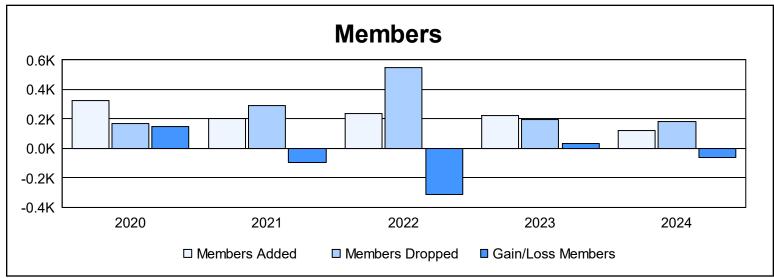

District B 4 As of June 2024 Cumulative

| Year      | New<br>Clubs | Dropped<br>Clubs | Gain/<br>Loss<br>Clubs | New<br>Members | Charter<br>Members | Reinstate<br>Members | Transfer<br>Members | Total<br>Member<br>Added | Total<br>Members<br>Dropped | Gain/<br>Loss<br>Members |
|-----------|--------------|------------------|------------------------|----------------|--------------------|----------------------|---------------------|--------------------------|-----------------------------|--------------------------|
| 2019-2020 | 4            | 0                | 4                      | 215            | 85                 | 14                   | 9                   | 323                      | 172                         | 151                      |
| 2020-2021 | 1            | 5                | -4                     | 123            | 52                 | 9                    | 16                  | 200                      | 293                         | -93                      |
| 2021-2022 | 2            | 16               | -14                    | 117            | 66                 | 31                   | 21                  | 235                      | 551                         | -316                     |
| 2022-2023 | 3            | 2                | 1                      | 138            | 72                 | 4                    | 9                   | 223                      | 193                         | 30                       |
| 2023-2024 | 0            | 4                | -4                     | 113            | 0                  | 6                    | 4                   | 123                      | 182                         | -59                      |
| Average   | 2            | 5                | -3                     | 141            | 55                 | 13                   | 12                  | 221                      | 278                         | -57                      |