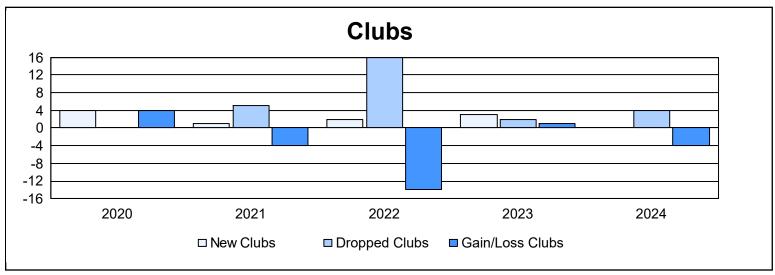

District B 4 As of June 2024 Cumulative

| Year      | New<br>Clubs | Dropped<br>Clubs | Gain/<br>Loss<br>Clubs | New<br>Members | Charter<br>Members | Reinstate<br>Members | Transfer<br>Members | Total<br>Member<br>Added | Total<br>Members<br>Dropped | Gain/<br>Loss<br>Members |
|-----------|--------------|------------------|------------------------|----------------|--------------------|----------------------|---------------------|--------------------------|-----------------------------|--------------------------|
| 2019-2020 | 4            | 0                | 4                      | 215            | 85                 | 14                   | 9                   | 323                      | 172                         | 151                      |
| 2020-2021 | 1            | 5                | -4                     | 123            | 52                 | 9                    | 16                  | 200                      | 293                         | -93                      |
| 2021-2022 | 2            | 16               | -14                    | 117            | 66                 | 31                   | 21                  | 235                      | 551                         | -316                     |
| 2022-2023 | 3            | 2                | 1                      | 138            | 72                 | 4                    | 9                   | 223                      | 193                         | 30                       |
| 2023-2024 | 0            | 4                | -4                     | 113            | 0                  | 6                    | 4                   | 123                      | 182                         | -59                      |
| Average   | 2            | 5                | -3                     | 141            | 55                 | 13                   | 12                  | 221                      | 278                         | -57                      |