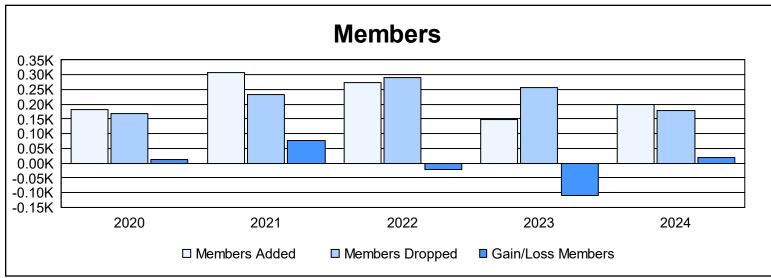

District B 6 As of June 2024 Cumulative

| Year      | New<br>Clubs | Dropped<br>Clubs | Gain/<br>Loss<br>Clubs | New<br>Members | Charter<br>Members | Reinstate<br>Members | Transfer<br>Members | Total<br>Member<br>Added | Total<br>Members<br>Dropped | Gain/<br>Loss<br>Members |
|-----------|--------------|------------------|------------------------|----------------|--------------------|----------------------|---------------------|--------------------------|-----------------------------|--------------------------|
| 2019-2020 | 2            | 2                | 0                      | 123            | 37                 | 11                   | 10                  | 181                      | 170                         | 11                       |
| 2020-2021 | 6            | 4                | 2                      | 153            | 112                | 42                   | 1                   | 308                      | 232                         | 76                       |
| 2021-2022 | 6            | 7                | -1                     | 97             | 131                | 40                   | 4                   | 272                      | 292                         | -20                      |
| 2022-2023 | 1            | 7                | -6                     | 85             | 44                 | 13                   | 7                   | 149                      | 258                         | -109                     |
| 2023-2024 | 0            | 3                | -3                     | 149            | 24                 | 22                   | 3                   | 198                      | 180                         | 18                       |
| Average   | 3            | 5                | -2                     | 121            | 70                 | 26                   | 5                   | 222                      | 226                         | -5                       |