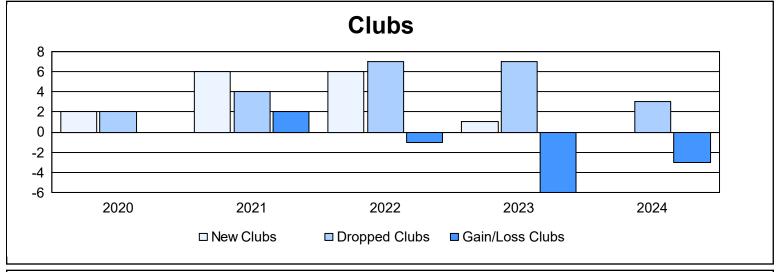

District B 6 As of June 2024 Cumulative

| Year      | New<br>Clubs | Dropped<br>Clubs | Gain/<br>Loss<br>Clubs | New<br>Members | Charter<br>Members | Reinstate<br>Members | Transfer<br>Members | Total<br>Member<br>Added | Total<br>Members<br>Dropped | Gain/<br>Loss<br>Members |
|-----------|--------------|------------------|------------------------|----------------|--------------------|----------------------|---------------------|--------------------------|-----------------------------|--------------------------|
| 2019-2020 | 2            | 2                | 0                      | 123            | 37                 | 11                   | 10                  | 181                      | 170                         | 11                       |
| 2020-2021 | 6            | 4                | 2                      | 153            | 112                | 42                   | 1                   | 308                      | 232                         | 76                       |
| 2021-2022 | 6            | 7                | -1                     | 97             | 131                | 40                   | 4                   | 272                      | 292                         | -20                      |
| 2022-2023 | 1            | 7                | -6                     | 85             | 44                 | 13                   | 7                   | 149                      | 258                         | -109                     |
| 2023-2024 | 0            | 3                | -3                     | 149            | 24                 | 22                   | 3                   | 198                      | 180                         | 18                       |
| Average   | 3            | 5                | -2                     | 121            | 70                 | 26                   | 5                   | 222                      | 226                         | -5                       |