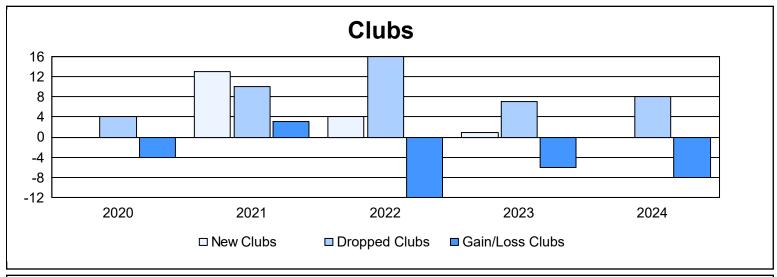

District B 8 As of June 2024 Cumulative

| Year      | New<br>Clubs | Dropped<br>Clubs | Gain/<br>Loss<br>Clubs | New<br>Members | Charter<br>Members | Reinstate<br>Members | Transfer<br>Members | Total<br>Member<br>Added | Total<br>Members<br>Dropped | Gain/<br>Loss<br>Members |
|-----------|--------------|------------------|------------------------|----------------|--------------------|----------------------|---------------------|--------------------------|-----------------------------|--------------------------|
| 2019-2020 | 0            | 4                | -4                     | 65             | 20                 | 28                   | 6                   | 119                      | 327                         | -208                     |
| 2020-2021 | 13           | 10               | 3                      | 122            | 148                | 25                   | 3                   | 298                      | 323                         | -25                      |
| 2021-2022 | 4            | 16               | -12                    | 109            | 114                | 17                   | 0                   | 240                      | 284                         | -44                      |
| 2022-2023 | 1            | 7                | -6                     | 51             | 44                 | 28                   | 0                   | 123                      | 220                         | -97                      |
| 2023-2024 | 0            | 8                | -8                     | 40             | 20                 | 27                   | 0                   | 87                       | 194                         | -107                     |
| Average   | 4            | 9                | -5                     | 77             | 69                 | 25                   | 2                   | 173                      | 270                         | -96                      |