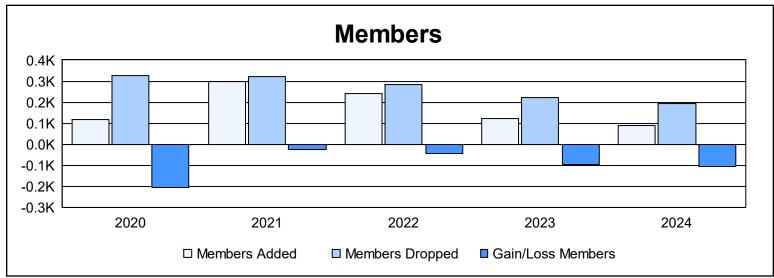

District B 8 As of June 2024 Cumulative

| Year      | New<br>Clubs | Dropped<br>Clubs | Gain/<br>Loss<br>Clubs | New<br>Members | Charter<br>Members | Reinstate<br>Members | Transfer<br>Members | Total<br>Member<br>Added | Total<br>Members<br>Dropped | Gain/<br>Loss<br>Members |
|-----------|--------------|------------------|------------------------|----------------|--------------------|----------------------|---------------------|--------------------------|-----------------------------|--------------------------|
| 2019-2020 | 0            | 4                | -4                     | 65             | 20                 | 28                   | 6                   | 119                      | 327                         | -208                     |
| 2020-2021 | 13           | 10               | 3                      | 122            | 148                | 25                   | 3                   | 298                      | 323                         | -25                      |
| 2021-2022 | 4            | 16               | -12                    | 109            | 114                | 17                   | 0                   | 240                      | 284                         | -44                      |
| 2022-2023 | 1            | 7                | -6                     | 51             | 44                 | 28                   | 0                   | 123                      | 220                         | -97                      |
| 2023-2024 | 0            | 8                | -8                     | 40             | 20                 | 27                   | 0                   | 87                       | 194                         | -107                     |
| Average   | 4            | 9                | -5                     | 77             | 69                 | 25                   | 2                   | 173                      | 270                         | -96                      |